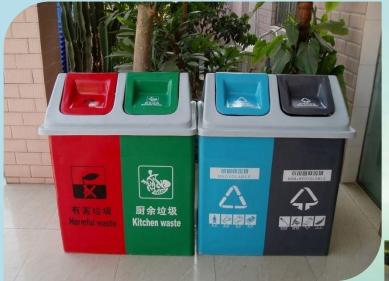

We vigorously implement the classification of domestic waste and resource utilization, garbage classification has become a new social custom.