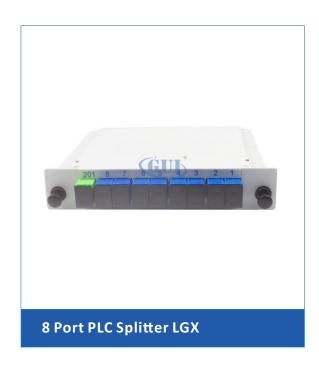

## 8 Port PLC Splitter LGX



#### Features and Benefits:

- High Stability and Reliability
- Low-Input Polarization Sensitivity
- High-Quality Connector



They are available as components, in our cassettes, or in custom modules and rack-mount designs.



### Ordering Information:



#### Specifications:

| Parameters                  | 1x8 Port        |  |  |  |
|-----------------------------|-----------------|--|--|--|
|                             | Maximum         |  |  |  |
| Operating Wavelength        | 1260-1650 nm    |  |  |  |
| Insertion Loss              | 10.5 dB         |  |  |  |
| Insertion Loss Uniformity   | 0.8 dB          |  |  |  |
| Polarization Dependent Loss | 0.2 dB          |  |  |  |
| Directivity                 | > 55 dB         |  |  |  |
| Return Loss                 | > 55 dB         |  |  |  |
| Operating Temperature       | - 40°C to +85°C |  |  |  |
| Storage Temperature         | - 40°C to +85°C |  |  |  |

| Shipping Package               |           |            |           |                 |
|------