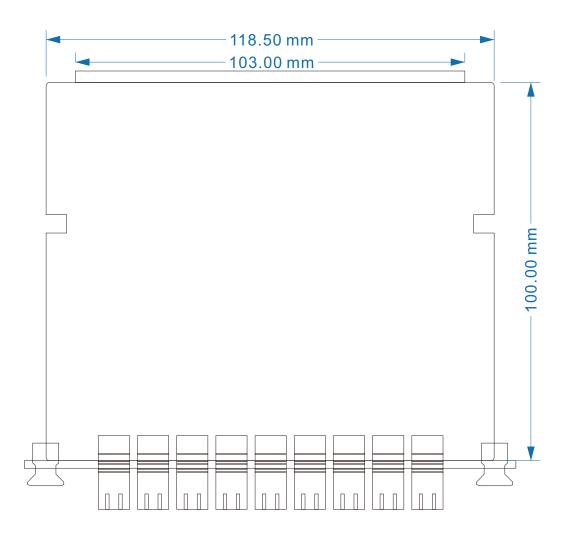

|  |  |  |
| Insertion Loss Uniformity   | 0.8 dB          |  |  |  |
| Polarization Dependent Loss | 0.2 dB          |  |  |  |
| Directivity                 | > 55 dB         |  |  |  |
| Return Loss                 | > 55 dB         |  |  |  |
| Operating Temperature       | - 40°C to +85°C |  |  |  |
| Storage Temperature         | - 40°C to +85°C |  |  |  |

| Shipping Package               |           |            |           |                 |
|--------------------------------|-----------|------------|-----------|-----------------|
| Packaging Dimensions:(HxWxL)mm | Mini Type | LGX Type   | ABS Type  | Rack Mount Type |
| 1x8                            | 4x7x60    | 25x100x130 | 10x80x100 | 43x250x430      |

# 8 Port PLC Splitter LGX



### Mechanical Drawing 1x8 Splitter LGX: