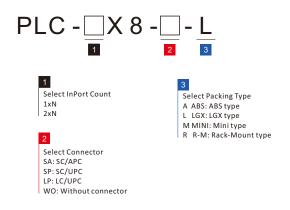

## 8 Port PLC Splitter LGX



#### Features and Benefits:

- High Stability and Reliability
- Low-Input Polarization Sensitivity
- High-Quality Connector



They are available as components, in our cassettes, or in custom modules and rack-mount designs.



### Ordering Information:



#### Specifications:

| Parameters                  | 1x8 Port        |  |  |  |
|-----------------------------|-----------------|--|--|--|
|                             | Maximum         |  |  |  |
| Operating Wavelength        | 1260-1650 nm    |  |  |  |
| Insertion Loss              | 10.5 dB         |  |  |  |
| Insertion Loss Uniformity   | 0.8 dB          |  |  |  |
| Polarization Dependent Loss | 0.2 dB          |  |  |  |
| Directivity                 | > 55 dB         |  |  |  |
| Return Loss                 | > 55 dB         |  |  |  |
| Operating Temperature       | - 40°C to +85°C |  |  |  |
| Storage Temperature         | - 40°C to +85°C |  |  |  |

| Shipping Package               |           |            |           |                 |
|--------------------------------|--