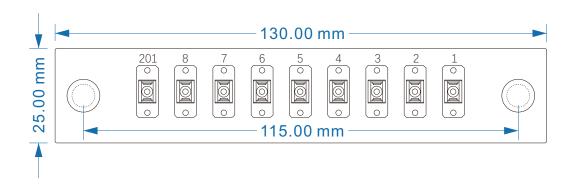

|  |  |  |
| Insertion Loss Uniformity   | 0.8 dB          |  |  |  |
| Polarization Dependent Loss | 0.2 dB          |  |  |  |
| Directivity                 | > 55 dB         |  |  |  |
| Return Loss                 | > 55 dB         |  |  |  |
| Operating Temperature       | - 40°C to +85°C |  |  |  |
| Storage Temperature         | - 40°C to +85°C |  |  |  |

| Shipping Package               |           |            |           |                 |
|--------------------------------|-----------|------------|-----------|-----------------|
| Packaging Dimensions:(HxWxL)mm | Mini Type | LGX Type   | ABS Type  | Rack Mount Type |
| 1x8                            | 4x7x60    | 25x100x130 | 10x80x100 | 43x250x430      |

# 8 Port PLC Splitter LGX



### Mechanical Drawing 1x8 Splitter LGX: