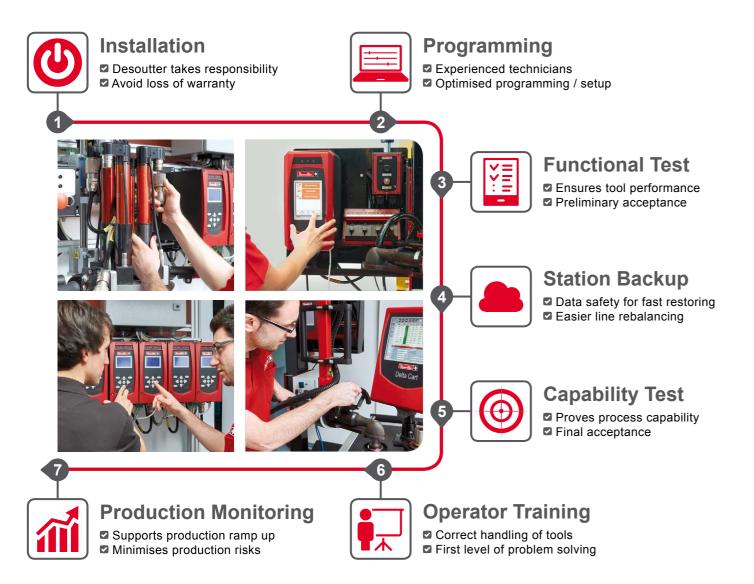

## Start-up

#### Minimising your risks

Avoid delay on the production plan

ramp-up issues

Avoid loss of Warranty

#### **Standardisation for Global Customers**

- Streamlines and optimises the Start-up process globally
- ☑ Allows efficient programming to be replicated worldwide
- Minimises Start-up risks