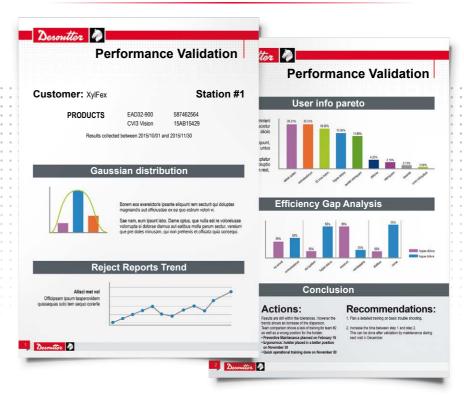

### **Performance Validation**

### Use data collected from the controllers after start up and during full production

- To get formal internal handover from Project to Production and Maintenance
- To Detect programming optimisation
- ☑ To Improve operators performance
- To Support on root cause analysis