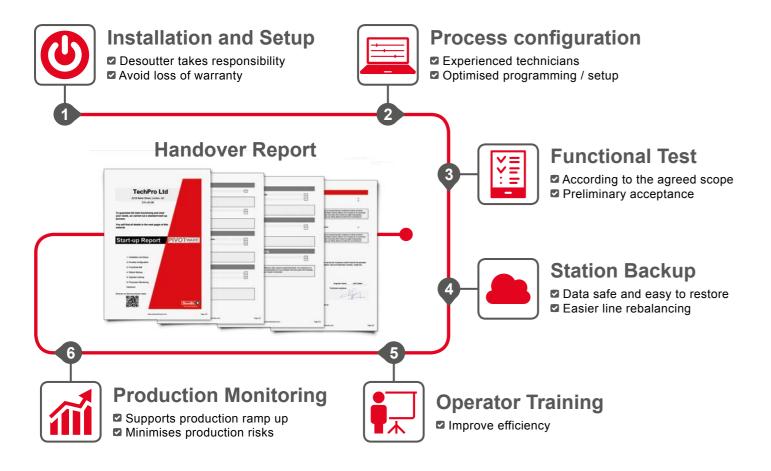

#### A standard process

## ...for a professional and high quality installation

- Fast and right first time
- ✓ Avoids delays in Start Of Production
- ✓ Full support from start to finish
- Maintain equipment warranty