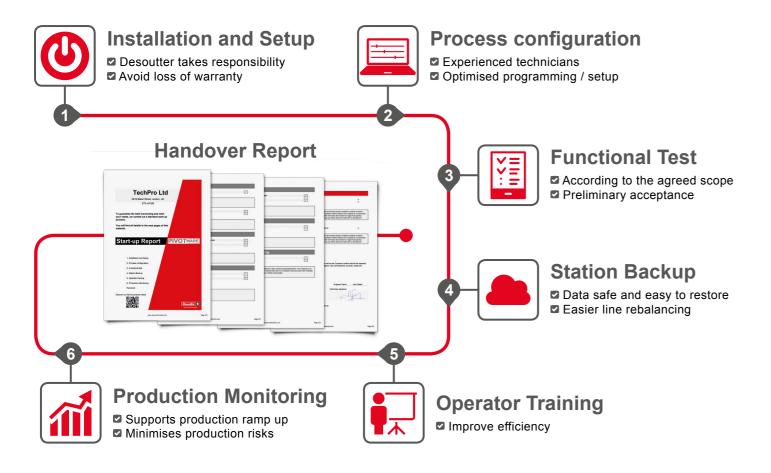

#### A standard process

# ...for a professional and high quality installation

- Fast and right first time
- ✓ Avoids delays in Start Of Production
- ✓ Full support from start to finish
- Maintain equipment warranty