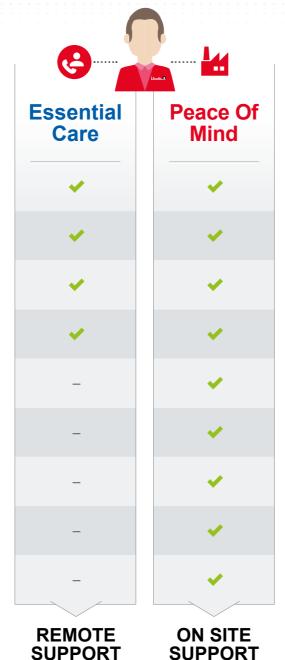

## **Support Solutions**

# Choose the level of support to suit your needs

| Remote support on station/module issues    |
|--------------------------------------------|
| Remote support on server/network issues    |
| Free access to on-line training            |
| Free access to new releases                |
| Advanced support on stations and modules   |
| Advanced support on server, db and network |
| On-site technical support*                 |
| Optimisation with new Features             |
| Performance KPIs                           |

<sup>\*</sup> Hours on-site are to suit customer needs.