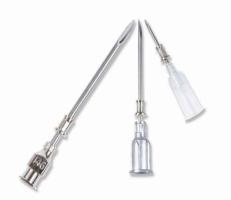

## **Block Advantage:**

- 1. The block prevents the whole cannula to get into the body of the animal.
- 2. The breaking point of the cannula always falls below the block, in case the needle breaks, it can be easily taken out by pulling the block.