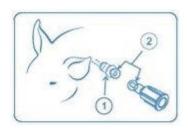

## **Block Advantage:**

- 1. The block prevents the whole cannula to get into the body of the animal.
- 2. The breaking point of the cannula always falls below the block, in case the needle breaks, it can be easily taken out by pulling the block.