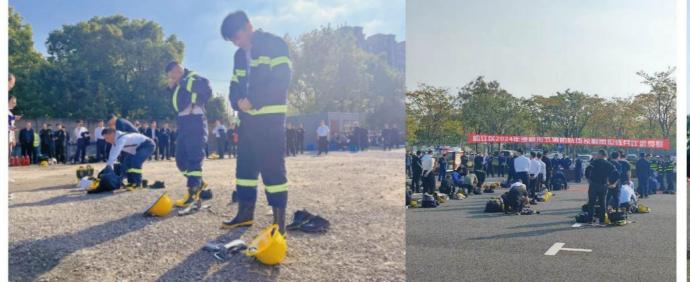

### "森林防灭火业务技能比武竞赛"三等奖

为进一步提升公众消防安全意识和自防自救能力,增强广大人民群众的森林防火意识,推动落实消防安全责任,强化消防安全风险防范能力,切实筑牢消防安全的人民防线,11月11日下午,2024年九里亭街道"119"消防宣传月活动启动仪式暨微型消防站及森林防灭火业务技能比武竞赛在九里亭街道杜巷微型消防站隆重举行。

本次竞赛由各居委会、实业公司等18支队伍,共计50名队员参赛。竞赛场上,各参赛队员展现了高昂的斗志,不断突破自我,奋勇争先,在15米着装操、水带两带一枪操、20米灭火器操等项目中开展激烈角逐。大家拼速度、比能力,一系列动作娴熟连贯,充分展现出良好的精神风貌、过硬的业务素质和顽强拼搏的战斗力。丰柏物业九亭贝尚湾保安部参赛选手朱小马、唐兵在此次竞赛中,分别获得3个三等奖。

# 丰柏物业员工在2024年松江区多种形式消防队伍 执勤岗位练兵比武竞赛中取得名次

为切实提高微型消防站的灭火救援能力和应急处置能力,全面推进辖区内微型消防站建设,11月21日,松江支队举办2024年松江区多种形式消防队伍执勤岗位练兵比武竞赛。

此次比武竞赛以实战为基础,紧密结合松江支队辖区的实际情况,设立了原地着装佩戴空气呼吸器操、原地着装操、一人三盘水带连接操、支线水带二带一枪操、灭油桶火操、手抬泵快速出水操等多个项目,多种形式消防队伍在预赛的基础上推选出110名代表参加最终决赛。期间,各参赛队员奋勇争先、干劲十足,以出色的表现完成了各项科目,充分展现了区多种形式消防队伍优秀的业务技能水平和初战处置能力。丰柏物业九亭贝尚湾保安部参赛选手朱小马在灭油桶火操比赛中获得第五名的成绩。