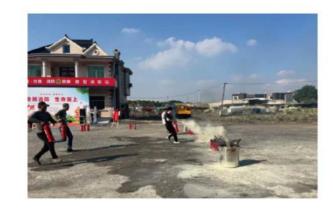

## "物业职工技能暨安全生产竞赛"中喜获佳绩

2024年10月,徐汇区田林街道举办了主题为"传承工匠精神 展现劳动风采"的物业职工技能暨安全生产竞赛。来自辖区的23个 物业公司及辖区单位的近60余名职工参加了此次比赛。

活动在徐汇区总工会的指导下进行,比赛共设有水电维修、物业管理、安全生产管理等三个项目,分别考察职工们在家居配电线 路接线、消防管道抢修、理论知识考核、个人演讲、穿戴防护服装、水袋水枪铺设等六个方面的职业技能。

比赛现场,各参赛选手紧张有序、沉着应战,以认真严谨的态度和娴熟的实操技能充分展示了物业人的专业技能和敬业精神。许 多单位的助威团队也来到现场,为选手们加油鼓劲。

经过近两个小时的激烈角逐,比赛产生了水电维修、物业管理、安全生产管理三个项目的一等奖3名、二等奖6名、三等奖9名。丰 柏物业徐汇住宅项目工程部金修恩、佟原廷两名员工在水电维修项目竞赛中取得了第二、第三的好成绩,得到了田林街道对我 物业公司的肯定,为丰柏集团增添了荣誉。