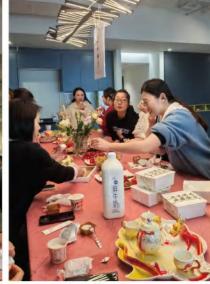

### 丰柏集团开展"国色芳华 巾帼绽放"三八妇女节主题活动

为了庆祝三八妇女节,丰柏集团总部开展"国色芳华 巾帼绽放"主题活动,活动内容涵盖投壶、猜灯谜、手工制作以及下午茶,让参与活动的每一位女性都能感受到节日的喜悦与尊重。

### 趣味活动迎"三八"

通过投壶活动,倡导健康理念,展现女同胞积极乐观、团结奋进的精神风貌。猜灯谜不仅能启迪智慧,还能迎合节日气氛,所以响应的人员众多。