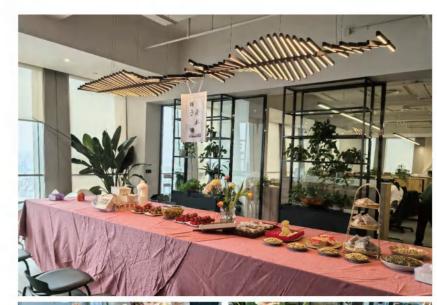

### 丰柏集团开展"国色芳华 巾帼绽放"三八妇女节主题活动

为了庆祝三八妇女节,丰柏集团总部开展"国色芳华 巾帼绽放"主题活动,活动内容涵盖投壶、猜灯谜、手工制作以及下午茶,让参与活动的每一位女性都能感受到节日的喜悦与尊重。

### 轻松下午茶 共享春日美好

公司为女同胞们精心准备了下午茶,在这个特别的日子里,再次向所有女员工致以最深的敬意和最真挚的祝福。愿你的生命之树常青,愿你的心灵之花永远绽放!