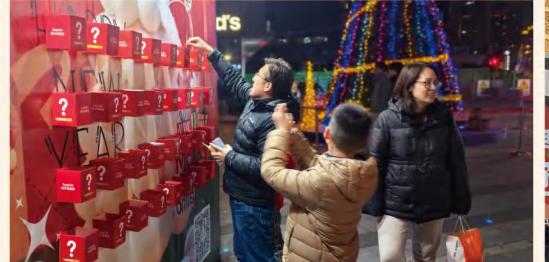

### 活动1:

活动时间:12月24日平安夜18:30-20:00

活动地点:麦当劳星巴克之间小广场

活动内容:圣诞老人在田尚坊等你,只要有田尚坊任意商户消费寄送圣诞手打气球一只。

节日氛围浓厚,顾客反馈积极,都比较喜欢气球,尤其是带孩子

的家庭参与度高;社交媒体上收到较多正面评价,提升了品牌形象。本次活动整体效果良好,达到了提升客流和消费的目标。

活动时间:1月1日16:00-21:00

活动地点:麦当劳星巴克之间小广场

活动内容:当天消费满69元,即可参与抽盲盒活动;