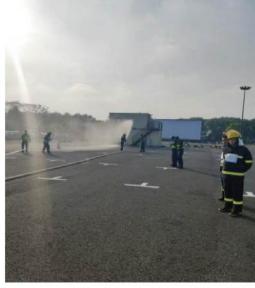

### "森林防灭火业务技能比武竞赛"三等奖

为进一步提升公众消防安全意识和自防自救能力,增强广大人民群众的森林防火意识,推动落实消防安全责任,强化消防安全风险防范能力,切实筑牢消防安全的人民防线,11月11日下午,2024年九里亭街道"119"消防宣传月活动启动仪式暨微型消防站及森林防灭火业务技能比武竞赛在九里亭街道杜巷微型消防站隆重举行。

本次竞赛由各居委会、实业公司等18支队伍,共计50名队员参赛。竞赛场上,各参赛队员展现了高昂的斗志,不断突破自我,奋勇争先,在15米着装操、水带两带一枪操、20米灭火器操等项目中开展激烈角逐。大家拼速度、比能力,一系列动作娴熟连贯,充分展现出良好的精神风貌、过硬的业务素质和顽强拼搏的战斗力。丰柏物业九亭贝尚湾保安部参赛选手朱小马、唐兵在此次竞赛中,分别获得3个三等奖。

此次比武竞赛,各参赛队员秉承"在竞技中交流经验、在比赛中相互提高"的精神,在切磋中提升了各微型消防站队员的业务技能,为相互交流、学习提供了良好平台,同时也为灭早灭小灭初期,提升火灾初战控制能力夯实了基础。