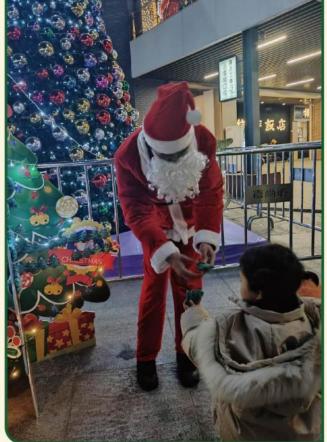

### 活动1:

活动时间:12月24日平安夜18:30-20:00

活动地点:麦当劳星巴克之间小广场

活动内容:圣诞老人在田尚坊等你,只要有田尚坊任意商户消费寄送圣诞手打气球一只。

节日氛围浓厚,顾客反馈积极,都比较喜欢气球,尤其是带孩子

的家庭参与度高;社交媒体上收到较多正面评价,提升了品牌形象。本次活动整体效果良好,达到了提升客流和消费的目标。

活动时间:1月1日16:00-21:00

活动地点:麦当劳星巴克之间小广场