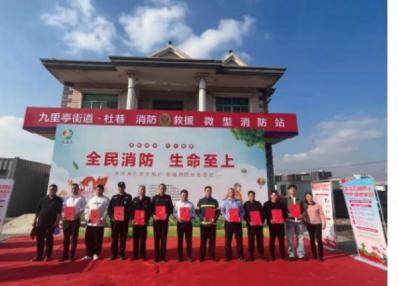

### "森林防灭火业务技能比武竞赛"三等奖

为进一步提升公众消防安全意识和自防自救能力,增强广大人民群众的森林防火意识,推动落实消防安全责任,强化消防安全风险防范能力,切实筑牢消防安全的人民防线,11月11日下午,2024年九里亭街道"119"消防宣传月活动启动仪式暨微型消防站及森林防灭火业务技能比武竞赛在九里亭街道杜巷微型消防站隆重举行。

本次竞赛由各居委会、实业公司等18支队伍,共计50名队员参赛。竞赛场上,各参赛队员展现了高昂的斗志,不断突破自我,奋勇争先,在15米着装操、水带两带一枪操、20米灭火器操等项目中开展激烈角逐。大家拼速度、比能力,一系列动作娴熟连贯,充分展现出良好的精神风貌、过硬的业务素质和顽强拼搏的战斗力。丰柏物业九亭贝尚湾保安部参赛选手朱小马、唐兵在此次竞赛中,分别获得3个三等奖。