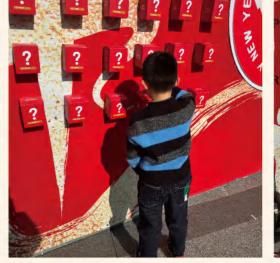

### 活动1:

活动时间:12月24日平安夜18:30-20:00

活动地点:麦当劳星巴克之间小广场

活动内容:圣诞老人在田尚坊等你,只要有田尚坊任意商户消费寄送圣诞手打气球一只。

节日氛围浓厚,顾客反馈积极,都比较喜欢气球,尤其是带孩子

的家庭参与度高;社交媒体上收到较多正面评价,提升了品牌形象。本次活动整体效果良好,达到了提升客流和消费的目标。

活动时间:1月1日16:00-21:00

活动地点:麦当劳星巴克之间小广场

活动内容:当天消费满69元,即可参与抽盲盒活动;