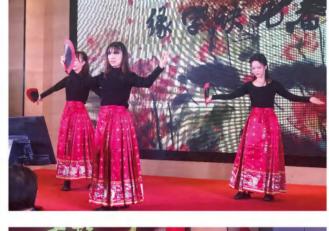

PAGE/17 PAGE/18

蛟龙去,灵蛇来。又是一年新春到,丰柏同仁们欢聚一堂,共同迎接2025年,为丰柏集团共同的未来和前程举杯庆贺! 晚6点50分,"丰柏家年华"迎新晚会正式上演。大屏幕上首先印入眼帘的是来自各部门、各项目部员工录制的新年祝福语和各自的家乡菜介绍,用美食和团队作为今年年会的主题,即体现了丰柏大家庭的团结和凝聚力,也展现了大家在生活中的烟火气。

冯磊、时俊文、王静琳三人带来舞蹈《雪龙吟》,拉开了晚会序幕,彩绸在空中宛如蛟龙,飘逸潇洒。嘉富丽酒店带来贺岁舞蹈《祝福你》,喜庆又应景。九里工坊王翔、汤文燕、俞文强演绎古风舞《上春山》, 让大家一起感受到春天的问候和祝福。去年新入职的员工龚闰婷则是多才多艺,首先带来一段钢琴演奏《梦中的婚礼》,随后和刘红党、潘欣昊三人表演古风舞《发如雪》,翩若惊鸿,婉若游龙。