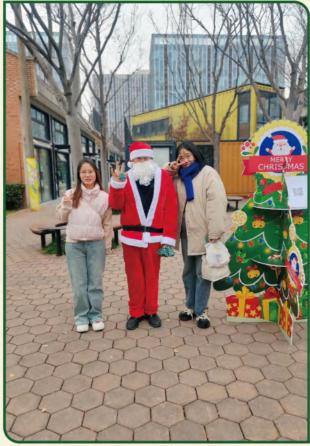

### 活动1:

活动时间:12月24日平安夜18:30-20:00

活动地点:麦当劳星巴克之间小广场

活动内容:圣诞老人在田尚坊等你,只要有田尚坊任意商户消费寄送圣诞手打气球一只。

节日氛围浓厚,顾客反馈积极,都比较喜欢气球,尤其是带孩子

的家庭参与度高;社交媒体上收到较多正面评价,提升了品牌形象。本次活动整体效果良好,达到了提升客流和消费的目标。

活动时间:1月1日16:00-21:00

活动地点:麦当劳星巴克之间小广场