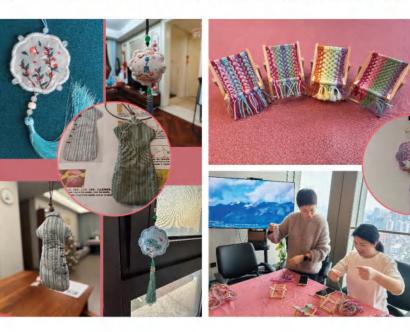

### 巾帼巧手庆节日

通过一场别开生面的手工制作活动,为女员工搭建交流学习平台,体验手工制作的乐趣,共享美好时光。无论是编织还是刺绣,手工制作都让我们在繁忙的生活中找到了片刻的宁静,也让我们触摸到了传统文化的脉搏,感受传统文化的独特魅力。