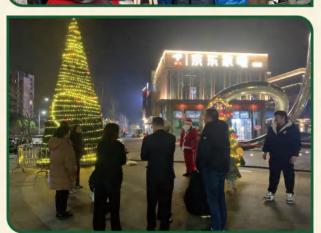

### 活动1:

活动时间:12月24日平安夜18:30-20:00

活动地点:麦当劳星巴克之间小广场

活动内容:圣诞老人在田尚坊等你,只要有田尚坊任意商户消费寄送圣诞手打气球一只。

节日氛围浓厚,顾客反馈积极,都比较喜欢气球,尤其是带孩子

的家庭参与度高;社交媒体上收到较多正面评价,提升了品牌形象。本次活动整体效果良好,达到了提升客流和消费的目标。

活动时间:1月1日16:00-21:00

活动地点:麦当劳星巴克之间小广场