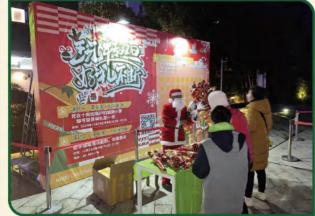

### 活动1:

活动时间:12月24日平安夜18:30-20:00

活动地点:麦当劳星巴克之间小广场

活动内容:圣诞老人在田尚坊等你,只要有田尚坊任意商户消费寄送圣诞手打气球一只。

节日氛围浓厚,顾客反馈积极,都比较喜欢气球,尤其是带孩子

的家庭参与度高;社交媒体上收到较多正面评价,提升了品牌形象。本次活动整体效果良好,达到了提升客流和消费的目标。

活动时间:1月1日16:00-21:00

活动地点:麦当劳星巴克之间小广场

活动内容:当天消费满69元,即可参与抽盲盒活动;