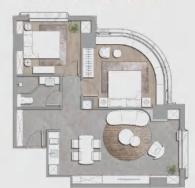

### 咖啡40-140m²大师设计公馆豪宅品质

以精心选材、匠心工艺融汇大师审美,全维度打造海派 摩登建筑,精装多元户型满足不同人居需求。

免责说明:本宣传资料所涉及户型仅供示意参考,其装修、家具、陈设等非交付标准,不属于交付范围。不同户型的面积尺寸、功能布局、空间分割、门窗 / 管并形态位置等均有不同,相同户型因楼栋、楼层、单元等差别,局部结构、面积等也可能不同, 具体以政府部门最终审定的图纸和销售合同为准。