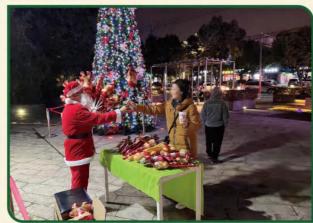

### 活动1:

活动时间:12月24日平安夜18:30-20:00

活动地点:麦当劳星巴克之间小广场

活动内容:圣诞老人在田尚坊等你,只要有田尚坊任意商户消费寄送圣诞手打气球一只。

节日氛围浓厚,顾客反馈积极,都比较喜欢气球,尤其是带孩子

的家庭参与度高;社交媒体上收到较多正面评价,提升了品牌形象。本次活动整体效果良好,达到了提升客流和消费的目标。

活动时间:1月1日16:00-21:00

活动地点:麦当劳星巴克之间小广场

活动内容:当天消费满69元,即可参与抽盲盒活动;