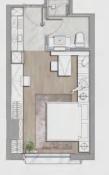

### 咖啡40-140m²大师设计公馆豪宅品质

以精心选材、匠心工艺融汇大师审美,全维度打造海派 摩登建筑,精装多元户型满足不同人居需求。

免责说明:本宣传资料所涉及户型仅供示意参考,其装修、家具、陈设等非交付标准,不属于交付范围。不同户型的面积尺寸、功能布局、空间分割、门窗 / 管并形态位置等均有不同,相同户型因楼栋、楼层、单元等差别,局部结构、面积等也可能不同, 具体以政府部门最终审定的图纸和销售合同为准。