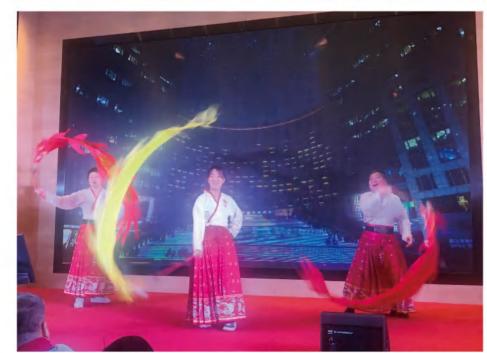

PAGE/17 PAGE/18

蛟龙去,灵蛇来。又是一年新春到,丰柏同仁们欢聚一堂,共同迎接2025年,为丰柏集团共同的未来和前程举杯庆贺! 晚6点50分,"丰柏家年华"迎新晚会正式上演。大屏幕上首先印入眼帘的是来自各部门、各项目部员工录制的新年祝福语和各自的家乡菜介绍,用美食和团队作为今年年会的主题,即体现了丰柏大家庭的团结和凝聚力,也展现了大家在生活中的烟火气。

冯磊、时俊文、王静琳三人带来舞蹈《雪龙吟》,拉开了晚会序幕,彩绸在空中宛如蛟龙,飘逸潇洒。嘉富丽酒店带来贺岁舞蹈《祝福你》,喜庆又应景。九里工坊王翔、汤文燕、俞文强演绎古风舞《上春山》, 让大家一起感受到春天的问候和祝福。去年新入职的员工龚闰婷则是多才多艺,首先带来一段钢琴演奏《梦中的婚礼》,随后和刘红党、潘欣昊三人表演古风舞《发如雪》,翩若惊鸿,婉若游龙。