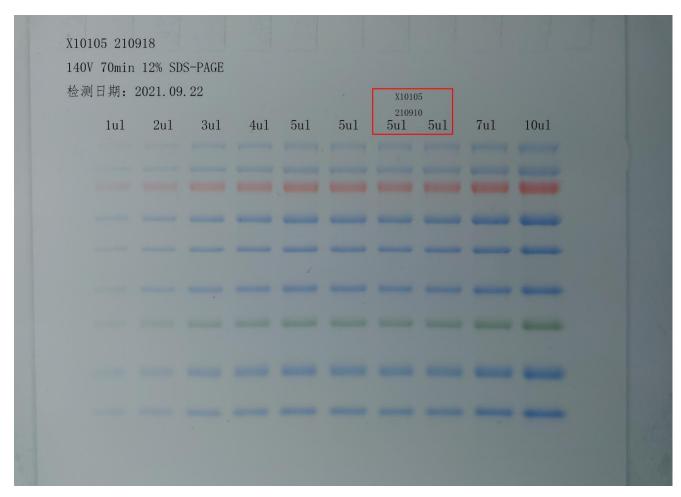

## **QUALITY CONTROL**

| Parameter                                     | Method                                                                                                                                | Requirement                                                                                                                      | Result   |
|-----------------------------------------------|---------------------------------------------------------------------------------------------------------------------------------------|----------------------------------------------------------------------------------------------------------------------------------|----------|
| Appearance                                    | Visual inspection.                                                                                                                    | Dark blue solution                                                                                                               | Conforms |
| Band Pattern and<br>mobility(12%<br>SDS-PAGE) | Analyzed by 12% SDS-PAGE. Subsequently proteins are stained with PageBlue Protein Staining Solution and the band pattern is analyzed. | 9 bands visible with migration variation of each bands in the range of 5-10 % from those reported in the product specifications. | Conforms |

12% Tris-glycine gel (SDS-PAGE)

Quality Manager:王阿伟

2021.09.22