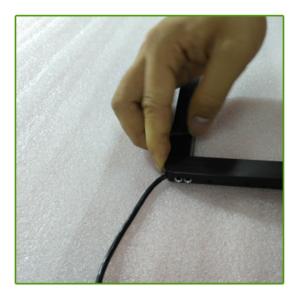

9.Aim FFC cable at the entrance to the connector, plug in gently.

I I.Stick the red tape on the FFC cable, then fold the FFC cable in half gently.

8.As shown in Figure, the buckle of card connector must be standing up, otherwise the touch frame will not be able to insert the FFC cable.

10.When the black lines of FFC cable is almost level with connector, press the buckle of the connector.

12.Put the FFC cable which have been folded into the groove of the corner piece gently.

13.To hold the touch frame in place by one hand, then push another touch frame through it gently.