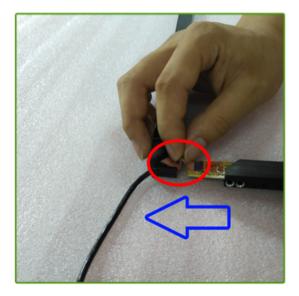

9.Aim FFC cable at the entrance to the connector, plug in gently.

I I.Stick the red tape on the FFC cable, then fold the FFC cable in half gently.

8.As shown in Figure, the buckle of card connector must be standing up, otherwise the touch frame will not be able to insert the FFC cable.

10.When the black lines of FFC cable is almost level with connector, press the buckle of the connector.

12.Put the FFC cable which have been folded into the groove of the corner piece gently.

13.To hold the touch frame in place by one hand, then push another touch frame through it gently.