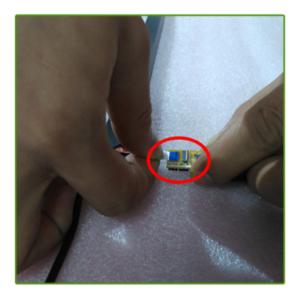

9.Aim FFC cable at the entrance to the connector, plug in gently.

I I.Stick the red tape on the FFC cable, then fold the FFC cable in half gently.

8.As shown in Figure, the buckle of card connector must be standing up, otherwise the touch frame will not be able to insert the FFC cable.