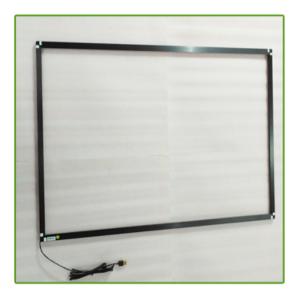

15. Tighten the screws.

17.After the installation is complete, there is a note on the back, the data line is in the lower left corner.

14.Until the whole corner piece has been put into the frame body,be careful not to let the cable out.

16.The mounting of A-A has been finished,installB-B,C-C,D-D in turn by above methods.

18. The front side is without any notes, on this side, the data line is in the lower right corner.