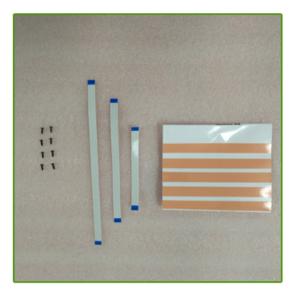

## VI.0

I.After you opening the packaging, there are 4 touch frames in total.We have posted a note on the back of each touch frame.

3.Please assemble the touch frame in letter order (the letter is noted on the back of touch frame). Their sequence is A-A , B-B , C-C , D-D.

5.As shown in Figure , the C-C corner needs no connecting data line.

2.We provide some accessories, which can be used when you are assembling.

4.Please assemble the touch frame in letter order (the letter is noted on the back of touch frame). Their sequence is A-A , B-B , C-C , D-D.