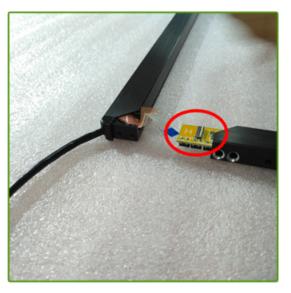

5.As shown in Figure , the C-C corner needs no connecting data line.

2.We provide some accessories, which can be used when you are assembling.

4.Please assemble the touch frame in letter order (the letter is noted on the back of touch frame). Their sequence is A-A , B-B , C-C , D-D.