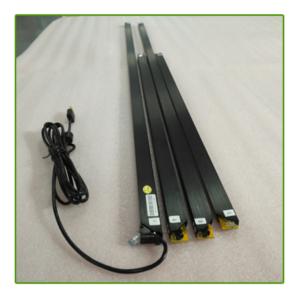

## VI.0

I.After you opening the packaging, there are 4 touch frames in total.We have posted a note on the back of each touch frame.

3.Please assemble the touch frame in letter order (the letter is noted on the back of touch frame). Their sequence is A-A , B-B , C-C , D-D.

5.As shown in Figure , the C-C corner needs no connecting data line.

2.We provide some accessories, which can be used when you are assembling.

4.Please assemble the touch frame in letter order (the letter is noted on the back of touch frame). Their sequence is A-A , B-B , C-C , D-D.