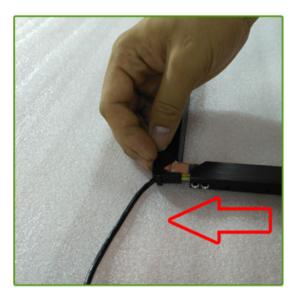

10.When the black lines of FFC cable is almost level with connector, press the buckle of the connector.

12.Put the FFC cable which have been folded into the groove of the corner piece gently.

13.To hold the touch frame in place by one hand, then push another touch frame through it gently.