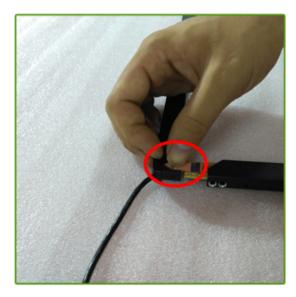

9.Aim FFC cable at the entrance to the connector, plug in gently.

I I.Stick the red tape on the FFC cable, then fold the FFC cable in half gently.

8.As shown in Figure, the buckle of card connector must be standing up, otherwise the touch frame will not be able to insert the FFC cable.