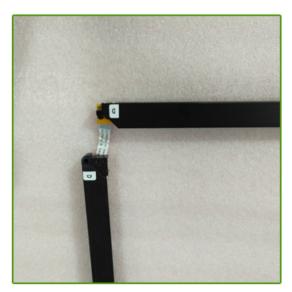

9.Aim FFC cable at the entrance to the connector, plug in gently.

I I.Stick the red tape on the FFC cable, then fold the FFC cable in half gently.

8.As shown in Figure, the buckle of card connector must be standing up, otherwise the touch frame will not be able to insert the FFC cable.

10.When the black lines of FFC cable is almost level with connector, press the buckle of the connector.

12.Put the FFC cable which have been folded into the groove of the corner piece gently.

13.To hold the touch frame in place by one hand, then push another touch frame through it gently.