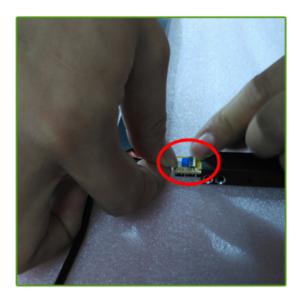

10.When the black lines of FFC cable is almost level with connector, press the buckle of the connector.

12.Put the FFC cable which have been folded into the groove of the corner piece gently.

13.To hold the touch frame in place by one hand, then push another touch frame through it gently.