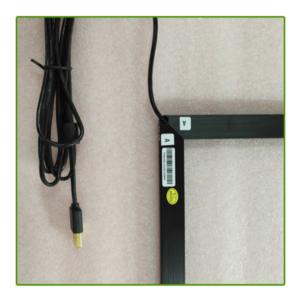

15. Tighten the screws.

17.After the installation is complete, there is a note on the back, the data line is in the lower left corner.

14.Until the whole corner piece has been put into the frame body,be careful not to let the cable out.

16.The mounting of A-A has been finished,installB-B,C-C,D-D in turn by above methods.

18. The front side is without any notes, on this side, the data line is in the lower right corner.