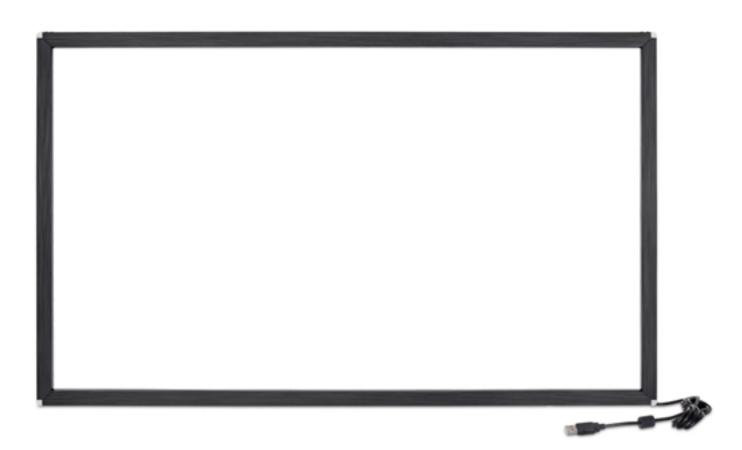

15. Tighten the screws.

17.After the installation is complete, there is a note on the back, the data line is in the lower left corner.

14.Until the whole corner piece has been put into the frame body,be careful not to let the cable out.

16.The mounting of A-A has been finished,installB-B,C-C,D-D in turn by above methods.

18. The front side is without any notes, on this side, the data line is in the lower right corner.