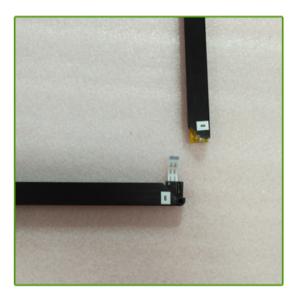

5.As shown in Figure , the C-C corner needs no connecting data line.

2.We provide some accessories, which can be used when you are assembling.

4.Please assemble the touch frame in letter order (the letter is noted on the back of touch frame). Their sequence is A-A , B-B , C-C , D-D.