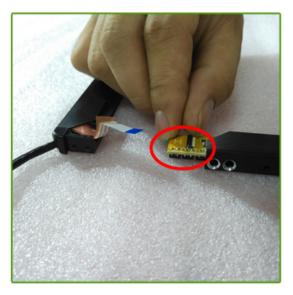

9.Aim FFC cable at the entrance to the connector, plug in gently.

I I.Stick the red tape on the FFC cable, then fold the FFC cable in half gently.

8.As shown in Figure, the buckle of card connector must be standing up, otherwise the touch frame will not be able to insert the FFC cable.