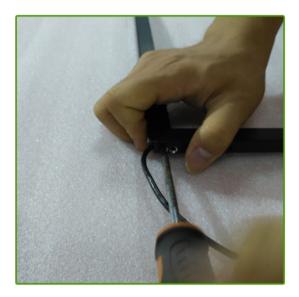

10.When the black lines of FFC cable is almost level with connector, press the buckle of the connector.

12.Put the FFC cable which have been folded into the groove of the corner piece gently.

13.To hold the touch frame in place by one hand, then push another touch frame through it gently.

15. Tighten the screws.

17.After the installation is complete, there is a note on the back, the data line is in the lower left corner.

14.Until the whole corner piece has been put into the frame body,be careful not to let the cable out.