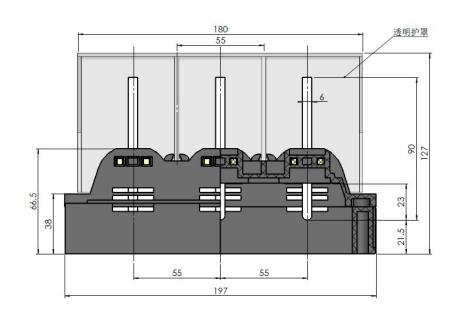

#### In mated conditon

### JAB-005-001-003-125A/3-DH Series

### JAB-005-001-003-250A/3-DH Series

### JAB-005-001-003-400A/3-DH Series

### JAB-005-001-003-630A/3-DH Series

### JAB-005-001-003-125A/4-DH Series

### JAB-005-001-003-250A/4-DH Series

### JAB-005-001-003-400A/4-DH Series

JAB-005-001-003-125A/3 JAB-005-001-003-250A/3 JAB-005-001-003-400A/3

| size        | C | D  | F    |
|-------------|---|----|------|
| JCZ2B-125/3 | 4 | 20 | 8.5  |
| JCZ2B-250/3 | 4 | 25 | 8.5  |
| JCZ2B-250/3 | 6 | 20 | 8.5  |
| JCZ2B-400/3 | 6 | 30 | 10.5 |