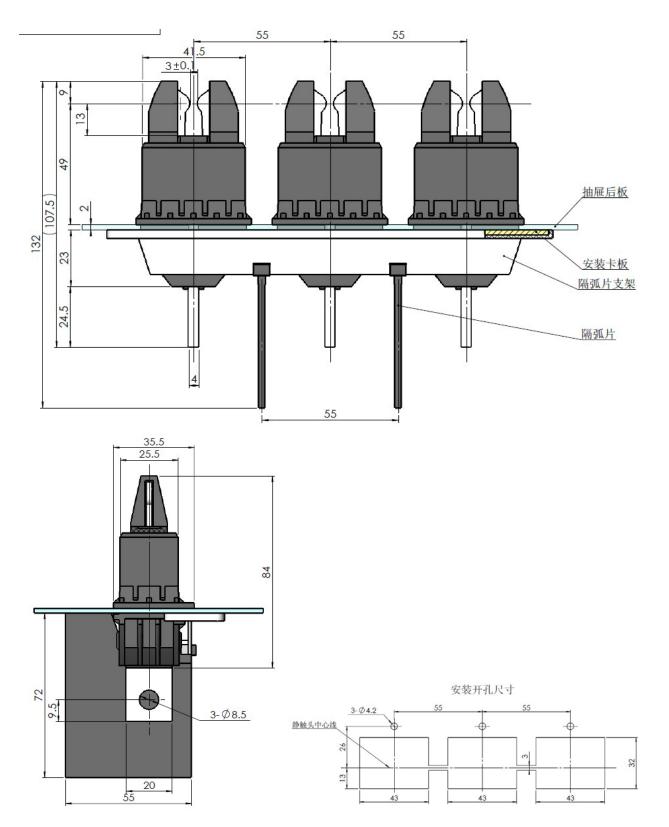

### JAB-005-001-003-400A/4-DH Series

JAB-005-001-003-125A/3 JAB-005-001-003-250A/3 JAB-005-001-003-400A/3

| size        | C | D  | F    |
|-------------|---|----|------|
| JCZ2B-125/3 | 4 | 20 | 8.5  |
| JCZ2B-250/3 | 4 | 25 | 8.5  |
| JCZ2B-250/3 | 6 | 20 | 8.5  |
| JCZ2B-400/3 | 6 | 30 | 10.5 |

### JAB-005-001-003-630A/3

JAB-005-001-003-125A/4 JAB-005-001-003-250A/4 JAB-005-001-003-400A/4

| size        | С | D  | F    |
|-------------|---|----|------|
| JCZ2B-125/4 | 4 | 20 | 8.5  |
| JCZ2B-250/4 | 4 | 25 | 8.5  |
| JCZ2B-250/4 | 6 | 20 | 8.5  |
| TCZ2B-400/4 | 6 | 30 | 10.5 |