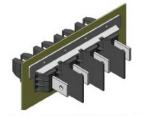

technology

#### 5) Wire spring technology





#### 6) Twsited strip technology







### Feathure and benefits of JAB 360° multi contact technology

- 1) Very high contact reliability
- 2) Low contact resistance
- 3) High current load
- 4) Low temprature rise
- 5) Excellent performance under vibration
- 6) Low insertion and withdrawal force
- 7) High number of mating cycle
- 8) Long service life



### **JAB-005-001 Series**

### **Product introduction**

Plastic housing Multi pole JAB 360° contact technology

Operation voltage: 1000V Current rating:160A, 250A, 400A, 630A Temprature range: -40°C ~125°C

Cable range: inquiry

### JAB-005-001-003 Series



JAB-005-003-125A/3-DH



JAB-005-003-250A/3-DH



JAB-005-003-400A/3-DH



JAB-005-003-630A/3-DH



 ${\tt JAB-005-003-125A/4-DH}$ 



JAB-005-003-250A/4-DH



JAB-005-003-400A/4-DH



JAB-005-003-125A/3



JAB-005-003-250A/3



JAB-005-003-400A/3



JAB-005-003-630A/3



JAB-005-001-125A/4



JAB-005-001-250A/4



JAB-005-001-400A/4



### JAB-005-001-003 Series

#### In mated conditon







### JAB-005-001-003-125A/3-DH Series



### JAB-005-001-003-250A/3-DH Series



### JAB-005-001-003-400A/3-DH Series





### JAB-005-001-003-630A/3-DH Series





### JAB-005-001-003-125A/4-DH Series



### JAB-005-001-003-250A/4-DH Series



### JAB-005-001-003-400A/4-DH Series





JAB-005-001-003-125A/3 JAB-005-001-003-250A/3 JAB-005-001-003-400A/3







| size        | C | D  | F    |
|-------------|---|----|------|
| JCZ2B-125/3 | 4 | 20 | 8.5  |
| JCZ2B-250/3 | 4 | 25 | 8.5  |
| JCZ2B-250/3 | 6 | 20 | 8.5  |
| JCZ2B-400/3