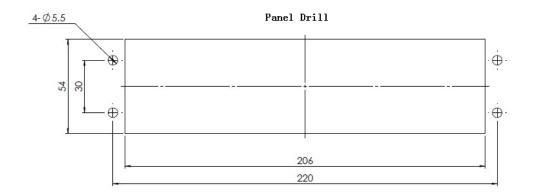

30A/3



JAB-005-001-125A/4



JAB-005-001-250A/4



JAB-005-001-400A/4



### JAB-005-001-003 Series

#### In mated conditon







### JAB-005-001-003-125A/3-DH Series



### JAB-005-001-003-250A/3-DH Series



### JAB-005-001-003-400A/3-DH Series





### JAB-005-001-003-630A/3-DH Series





### JAB-005-001-003-125A/4-DH Series



### JAB-005-001-003-250A/4-DH Series



### JAB-005-001-003-400A/4-DH Series





JAB-005-001-003-125A/3 JAB-005-001-003-250A/3 JAB-005-001-003-400A/3







| size        | C | D  | F    |
|-------------|---|----|------|
| JCZ2B-125/3 | 4 | 20 | 8.5  |
| JCZ2B-250/3 | 4 | 25 | 8.5  |
| JCZ2B-250/3 | 6 | 20 | 8.5  |
| JCZ2B-400/3 | 6 | 30 | 10.5 |



### JAB-005-001-003-630A/3









JAB-005-001-003-125A/4 JAB-005-001-003-250A/4 JAB-005-001-003-400A/4







| size        | С | D  | F    |
|-------------|---|----|------|
| JCZ2B-125/4 | 4 | 20 | 8.5  |
| JCZ2B-250/4 | 4 | 25 | 8.5  |
| JCZ2B-250/4 | 6 | 20 | 8.5  |
| TCZ2B-400/4 | 6 | 30 | 10.5 |



# JAB-005-001-001-125A/250A Series







JAB-005-001-250A/3-DZ

JAB-005-001-250A/3-DZ

### **Assemble**





### In mated





### JAB-005-001-001-125A/3-DZ Series





### JAB-005-001-001-250A/3-DZ Series



### JAB-005-001-002-125A/3-DZ Series





### JAB-005-001-002-125A/3 Series











### JAB-005-001-002-250A/3-DZ Series





### JAB-005-001-002-250A/3 Series





### JAB-005-001-002-400A/3-DZ Series













### JAB-005-001-002-250A/400A Series

Protective cap for JAB-005-001-002-125A/250A Series



Protective cap for JAB-005-001-002-400A Series





### JAB-005-001-001-630A/3-DH