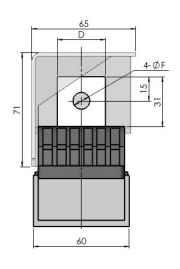

### JAB-005-001-003-400A/4-DH Series

JAB-005-001-003-125A/3 JAB-005-001-003-250A/3 JAB-005-001-003-400A/3

| size        | C | D  | F    |
|-------------|---|----|------|
| JCZ2B-125/3 | 4 | 20 | 8.5  |
| JCZ2B-250/3 | 4 | 25 | 8.5  |
| JCZ2B-250/3 | 6 | 20 | 8.5  |
| JCZ2B-400/3 | 6 | 30 | 10.5 |

### JAB-005-001-003-630A/3

JAB-005-001-003-125A/4 JAB-005-001-003-250A/4 JAB-005-001-003-400A/4

| size        | С | D  | F    |
|-------------|---|----|------|
| JCZ2B-125/4 | 4 | 20 | 8.5  |
| JCZ2B-250/4 | 4 | 25 | 8.5  |
| JCZ2B-250/4 | 6 | 20 | 8.5  |
| TCZ2B-400/4 | 6 | 30 | 10.5 |