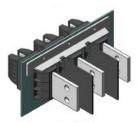

### JAB-005-001-003-630A/3

JAB-005-001-003-125A/4 JAB-005-001-003-250A/4 JAB-005-001-003-400A/4

| size        | С | D  | F    |
|-------------|---|----|------|
| JCZ2B-125/4 | 4 | 20 | 8.5  |
| JCZ2B-250/4 | 4 | 25 | 8.5  |
| JCZ2B-250/4 | 6 | 20 | 8.5  |
| TCZ2B-400/4 | 6 | 30 | 10.5 |