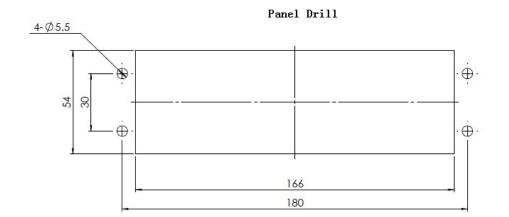

### JAB-005-001-003-125A/3-DH Series

### JAB-005-001-003-250A/3-DH Series

### JAB-005-001-003-400A/3-DH Series

### JAB-005-001-003-630A/3-DH Series

### JAB-005-001-003-125A/4-DH Series

### JAB-005-001-003-250A/4-DH Series

### JAB-005-001-003-400A/4-DH Series

JAB-005-001-003-125A/3 JAB-005-001-003-250A/3 JAB-005-001-003-400A/3

| size        | C | D  | F    |
|-------------|---|----|------|
| JCZ2B-125/3 | 4 | 20 | 8.5  |
| JCZ2B-250/3 | 4 | 25 | 8.5  |
| JCZ2B-250/3 | 6 | 20 | 8.5  |
| JCZ2B-400/3 | 6 | 30 | 10.5 |