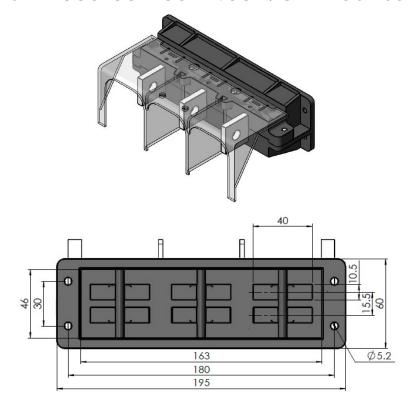

### JAB-005-001-002-250A/400A Series

Protective cap for JAB-005-001-002-125A/250A Series

Protective cap for JAB-005-001-002-400A Series