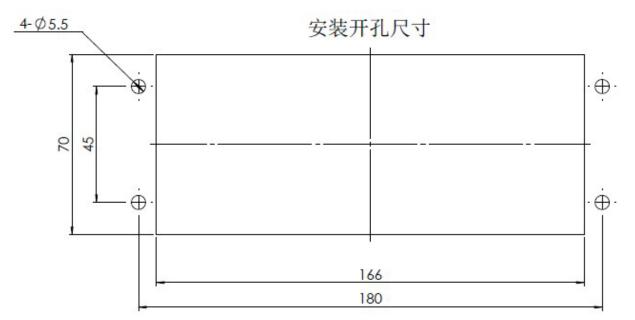

### JAB-005-001-003-125A/3-DH Series

### JAB-005-001-003-250A/3-DH Series

### JAB-005-001-003-400A/3-DH Series

### JAB-005-001-003-630A/3-DH Series

### JAB-005-001-003-125A/4-DH Series

### JAB-005-001-003-250A/4-DH Series

### JAB-005-001-003-400A/4-DH Series

JAB-005-001-003-125A/3 JAB-005-001-003-250A/3 JAB-005-001-003-400A/3

| size        | C | D  | F    |
|-------------|---|----|------|
| JCZ2B-125/3 | 4 | 20 | 8.5  |
| JCZ2B-250/3 | 4 | 25 | 8.5  |
| JCZ2B-250/3 | 6 | 20 | 8.5  |
| JCZ2B-400/3 | 6 | 30 | 10.5 |