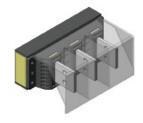

### JAB-005-001-003-630A/3-DH Series

### JAB-005-001-003-125A/4-DH Series

### JAB-005-001-003-250A/4-DH Series

### JAB-005-001-003-400A/4-DH Series

JAB-005-001-003-125A/3 JAB-005-001-003-250A/3 JAB-005-001-003-400A/3

| size        | C | D  | F    |
|-------------|---|----|------|
| JCZ2B-125/3 | 4 | 20 | 8.5  |
| JCZ2B-250/3 | 4 | 25 | 8.5  |
| JCZ2B-250/3 | 6 | 20 | 8.5  |
| JCZ2B-400/3 | 6 | 30 | 10.5 |