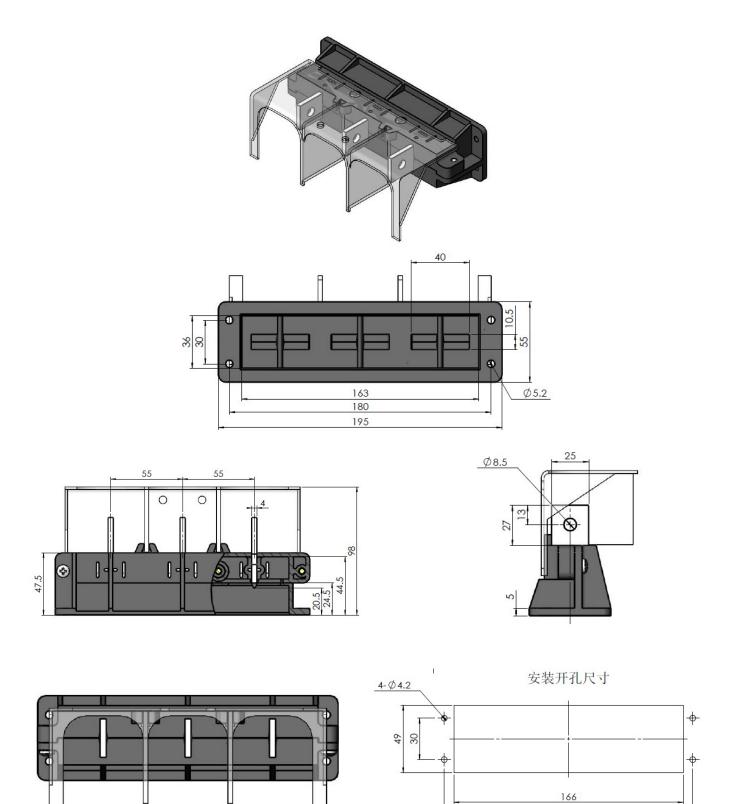

### JAB-005-001-001-125A/3-DZ Series

### JAB-005-001-001-250A/3-DZ Series

### JAB-005-001-002-125A/3-DZ Series

### JAB-005-001-002-125A/3 Series

### JAB-005-001-002-250A/3-DZ Series

### JAB-005-001-002-250A/3 Series

### JAB-005-001-002-400A/3-DZ Series