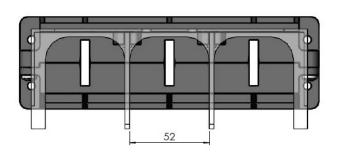

### JAB-005-001-003-400A/4-DH Series

JAB-005-001-003-125A/3 JAB-005-001-003-250A/3 JAB-005-001-003-400A/3

| size        | C | D  | F    |
|-------------|---|----|------|
| JCZ2B-125/3 | 4 | 20 | 8.5  |
| JCZ2B-250/3 | 4 | 25 | 8.5  |
| JCZ2B-250/3 | 6 | 20 | 8.5  |
| JCZ2B-400/3 | 6 | 30 | 10.5 |

### JAB-005-001-003-630A/3

JAB-005-001-003-125A/4 JAB-005-001-003-250A/4 JAB-005-001-003-400A/4

| size        | С | D  | F    |
|-------------|---|----|------|
| JCZ2B-125/4 | 4 | 20 | 8.5  |
| JCZ2B-250/4 | 4 | 25 | 8.5  |
| JCZ2B-250/4 | 6 | 20 | 8.5  |
| TCZ2B-400/4 | 6 | 30 | 10.5 |