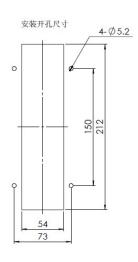

-|
| JCZ2B-125/4 | 4 | 20 | 8.5  |
| JCZ2B-250/4 | 4 | 25 | 8.5  |
| JCZ2B-250/4 | 6 | 20 | 8.5  |
| TCZ2B-400/4 | 6 | 30 | 10.5 |



# JAB-005-001-001-125A/250A Series







JAB-005-001-250A/3-DZ

JAB-005-001-250A/3-DZ

### **Assemble**





### In mated





### JAB-005-001-001-125A/3-DZ Series





### JAB-005-001-001-250A/3-DZ Series



### JAB-005-001-002-125A/3-DZ Series





### JAB-005-001-002-125A/3 Series











### JAB-005-001-002-250A/3-DZ Series





### JAB-005-001-002-250A/3 Series





### JAB-005-001-002-400A/3-DZ Series













### JAB-005-001-002-250A/400A Series

Protective cap for JAB-005-001-002-125A/250A Series



Protective cap for JAB-005-001-002-400A Series





### JAB-005-001-001-630A/3-DH Series













# JAB-005-001-001-630A/3 Series