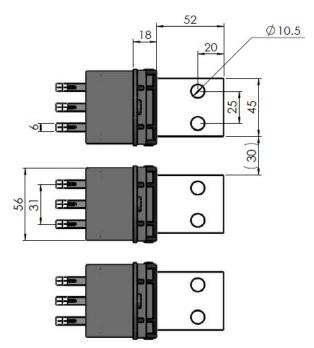

### **Product introduction**

Plastic housing Multi pole JAB 360° contact technology

Operation voltage: 1000V Current rating:160A, 250A, 400A, 630A Temprature range: -40°C ~125°C

Cable range: inquiry