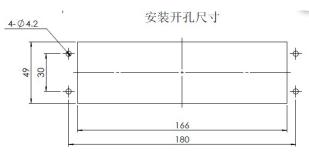

### JAB-005-001-003-125A/3-DH Series

### JAB-005-001-003-250A/3-DH Series

### JAB-005-001-003-400A/3-DH Series

### JAB-005-001-003-630A/3-DH Series

### JAB-005-001-003-125A/4-DH Series

### JAB-005-001-003-250A/4-DH Series

### JAB-005-001-003-400A/4-DH Series

JAB-005-001-003-125A/3 JAB-005-001-003-250A/3 JAB-005-001-003-400A/3

| size        | C | D  | F    |
|-------------|---|----|------|
| JCZ2B-125/3 | 4 | 20 | 8.5  |
| JCZ2B-250/3 | 4 | 25 | 8.5  |
| JCZ2B-250/3 | 6 | 20 | 8.5  |
| JCZ2B-400/3 | 6 | 30 | 10.5 |