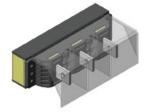

echnology







### Feathure and benefits of JAB 360° multi contact technology

- 1) Very high contact reliability
- 2) Low contact resistance
- 3) High current load
- 4) Low temprature rise
- 5) Excellent performance under vibration
- 6) Low insertion and withdrawal force
- 7) High number of mating cycle
- 8) Long service life



### **JAB-005-001 Series**

### **Product introduction**

Plastic housing Multi pole JAB 360° contact technology

Operation voltage: 1000V Current rating:160A, 250A, 400A, 630A Temprature range: -40°C ~125°C

Cable range: inquiry

### JAB-005-001-003 Series



JAB-005-003-125A/3-DH



JAB-005-003-250A/3-DH



JAB-005-003-400A/3-DH



JAB-005-003-630A/3-DH



 ${\tt JAB-005-003-125A/4-DH}$ 



JAB-005-003-250A/4-DH



JAB-005-003-400A/4-DH



JAB-005-003-125A/3



JAB-005-003-250A/3



JAB-005-003-400A/3



JAB-005-003-630A/3



JAB-005-001-125A/4



JAB-005-001-250A/4



JAB-005-001-400A/4



### JAB-005-001-003 Series

#### In mated conditon







### JAB-005-001-003-125A/3-DH Series



### JAB-005-001-003-250A/3-DH Series



### JAB-005-001-003-400A/3-DH Series





### JAB-005-001-003-630A/3-DH Series





### JAB-005-001-003-125A/4-DH Series



### JAB-005-001-003-250A/4-DH Series



### JAB-005-001-003-400A/4-DH Series





JAB-005-001-003-125A/3 JAB-005-001-003-250A/3 JAB-005-001-003-400A/3







| size        | C | D  | F    |
|-------------|---|----|------|
| JCZ2B-125/3 | 4 | 20 | 8.5  |
| JCZ2B-250/3 | 4 | 25 | 8.5  |
| JCZ2B-250/3 | 6 | 20 | 8.5  |
| JCZ2B-400/3 | 6 | 30 | 10.5 |



### JAB-005-001-003-630A/3









JAB-005-001-003