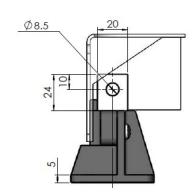

### JAB-005-001-003-400A/4-DH Series

JAB-005-001-003-125A/3 JAB-005-001-003-250A/3 JAB-005-001-003-400A/3

| size        | C | D  | F    |
|-------------|---|----|------|
| JCZ2B-125/3 | 4 | 20 | 8.5  |
| JCZ2B-250/3 | 4 | 25 | 8.5  |
| JCZ2B-250/3 | 6 | 20 | 8.5  |
| JCZ2B-400/3 | 6 | 30 | 10.5 |

### JAB-005-001-003-630A/3

JAB-005-001-003-125A/4 JAB-005-001-003-250A/4 JAB-005-001-003-400A/4

| size        | С | D  | F    |
|-------------|---|----|------|
| JCZ2B-125/4 | 4 | 20 | 8.5  |
| JCZ2B-250/4 | 4 | 25 | 8.5  |
| JCZ2B-250/4 | 6 | 20 | 8.5  |
| TCZ2B-400/4 | 6 | 30 | 10.5 |