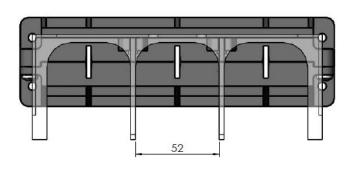

| size        | C | D  | F    |
|-------------|---|----|------|
| JCZ2B-125/3 | 4 | 20 | 8.5  |
| JCZ2B-250/3 | 4 | 25 | 8.5  |
| JCZ2B-250/3 | 6 | 20 | 8.5  |
| JCZ2B-400/3 | 6 | 30 | 10.5 |



### JAB-005-001-003-630A/3









JAB-005-001-003-125A/4 JAB-005-001-003-250A/4 JAB-005-001-003-400A/4







| size        | С | D  | F    |
|-------------|---|----|------|
| JCZ2B-125/4 | 4 | 20 | 8.5  |
| JCZ2B-250/4 | 4 | 25 | 8.5  |
| JCZ2B-250/4 | 6 | 20 | 8.5  |
| TCZ2B-400/4 | 6 | 30 | 10.5 |



# JAB-005-001-001-125A/250A Series







JAB-005-001-250A/3-DZ

JAB-005-001-250A/3-DZ

### **Assemble**





### In mated





### JAB-005-001-001-125A/3-DZ Series





### JAB-005-001-001-250A/3-DZ Series



### JAB-005-001-002-125A/3-DZ Series





### JAB-005-001-002-125A/3 Series











### JAB-005-001-002-250A/3-DZ Series





### JAB-005-001-002-250A/3 Series





### JAB-005-001-002-400A/3-DZ Series













### JAB-005-001-002-250A/400A Series

Protective cap for JAB-005-001-002-125A/250A Series



Protective cap for JAB-005-001-002-400A Series





### JAB-005-001-001-630A/3-DH Series













# JAB-005-001-001-630A/3 Series