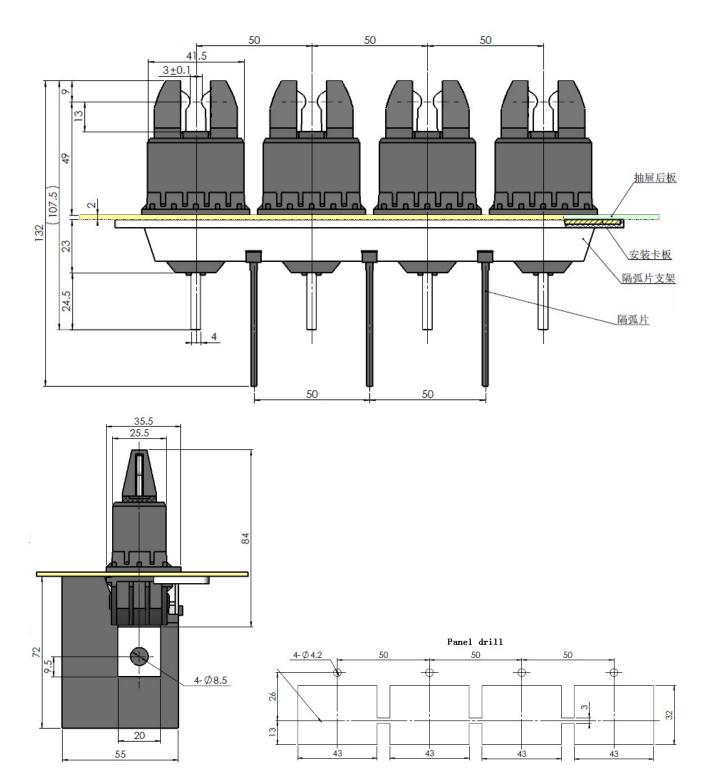

### JAB-005-001-003-630A/3

JAB-005-001-003-125A/4 JAB-005-001-003-250A/4 JAB-005-001-003-400A/4

| size        | С | D  | F    |
|-------------|---|----|------|
| JCZ2B-125/4 | 4 | 20 | 8.5  |
| JCZ2B-250/4 | 4 | 25 | 8.5  |
| JCZ2B-250/4 | 6 | 20 | 8.5  |
| TCZ2B-400/4 | 6 | 30 | 10.5 |