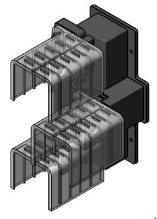

### **Product introduction**

Plastic housing Multi pole JAB 360° contact technology

Operation voltage: 1000V Current rating:160A, 250A, 400A, 630A Temprature range: -40°C ~125°C

Cable range: inquiry