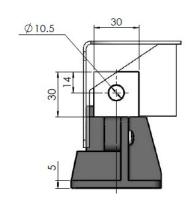

### JAB-005-001-003-400A/4-DH Series

JAB-005-001-003-125A/3 JAB-005-001-003-250A/3 JAB-005-001-003-400A/3

| size        | C | D  | F    |
|-------------|---|----|------|
| JCZ2B-125/3 | 4 | 20 | 8.5  |
| JCZ2B-250/3 | 4 | 25 | 8.5  |
| JCZ2B-250/3 | 6 | 20 | 8.5  |
| JCZ2B-400/3 | 6 | 30 | 10.5 |

### JAB-005-001-003-630A/3

JAB-005-001-003-125A/4 JAB-005-001-003-250A/4 JAB-005-001-003-400A/4

| size        | С | D  | F    |
|-------------|---|----|------|
| JCZ2B-125/4 | 4 | 20 | 8.5  |
| JCZ2B-250/4 | 4 | 25 | 8.5  |
| JCZ2B-250/4 | 6 | 20 | 8.5  |
| TCZ2B-400/4 | 6 | 30 | 10.5 |