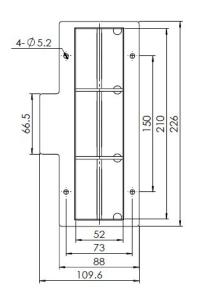

### JAB-005-001-003-125A/3-DH Series

### JAB-005-001-003-250A/3-DH Series

### JAB-005-001-003-400A/3-DH Series

### JAB-005-001-003-630A/3-DH Series

### JAB-005-001-003-125A/4-DH Series

### JAB-005-001-003-250A/4-DH Series

### JAB-005-001-003-400A/4-DH Series

JAB-005-001-003-125A/3 JAB-005-001-003-250A/3 JAB-005-001-003-400A/3

| size        | C | D  | F    |
|-------------|---|----|------|
| JCZ2B-125/3 | 4 | 20 | 8.5  |
| JCZ2B-250/3 | 4 | 25 | 8.5  |
| JCZ2B-250/3 | 6 | 20 | 8.5  |
| JCZ2B-400/3 | 6 | 30 | 10.5 |