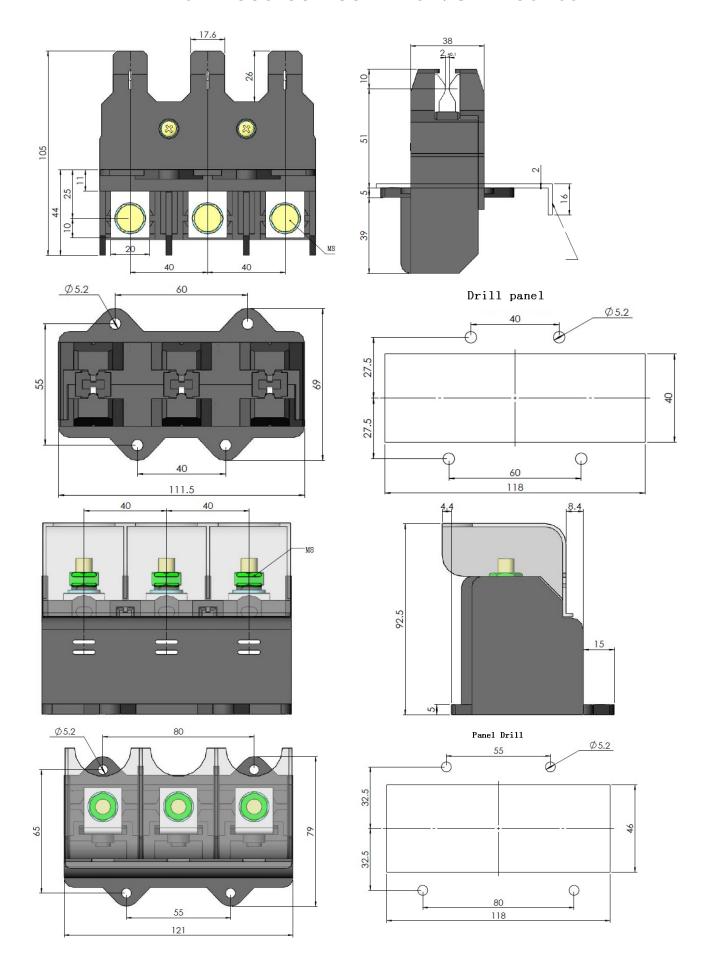

### JAB-005-001-003-125A/4-DH Series

### JAB-005-001-003-250A/4-DH Series

### JAB-005-001-003-400A/4-DH Series

JAB-005-001-003-125A/3 JAB-005-001-003-250A/3 JAB-005-001-003-400A/3

| size        | C | D  | F    |
|-------------|---|----|------|
| JCZ2B-125/3 | 4 | 20 | 8.5  |
| JCZ2B-250/3 | 4 | 25 | 8.5  |
| JCZ2B-250/3 | 6 | 20 | 8.5  |
| JCZ2B-400/3 | 6 | 30 | 10.5 |