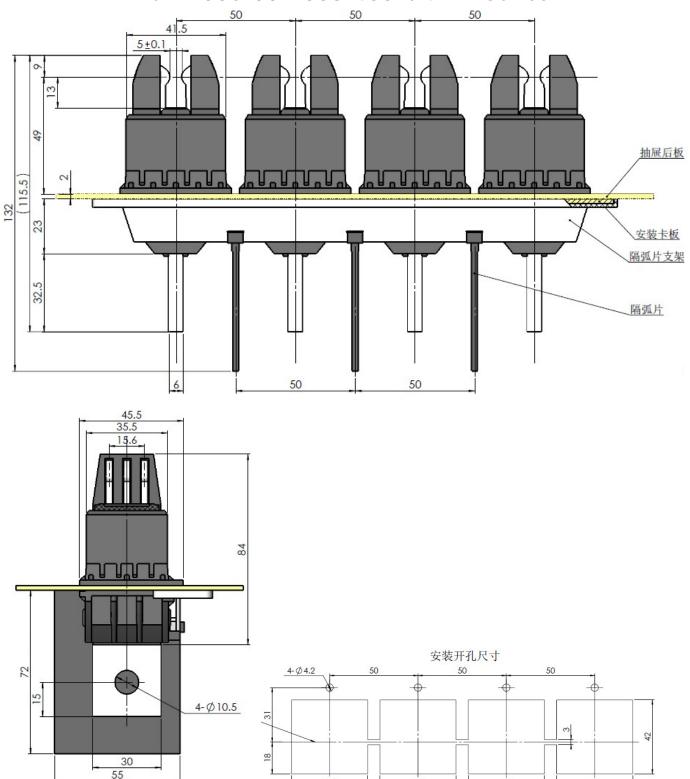

### JAB-005-001-003-630A/3

JAB-005-001-003-125A/4 JAB-005-001-003-250A/4 JAB-005-001-003-400A/4

| size        | С | D  | F    |
|-------------|---|----|------|
| JCZ2B-125/4 | 4 | 20 | 8.5  |
| JCZ2B-250/4 | 4 | 25 | 8.5  |
| JCZ2B-250/4 | 6 | 20 | 8.5  |
| TCZ2B-400/4 | 6 | 30 | 10.5 |