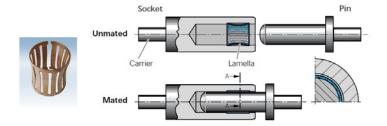

# JAB 360° multi contact technology

JAB has different advanced  $360^\circ$  multi contact technology ,most JAB connectors and contacts are based on JAB  $360^\circ$  multi contact technology.

#### 4) Crown lamella technology

### JAB 360° multi contact technology