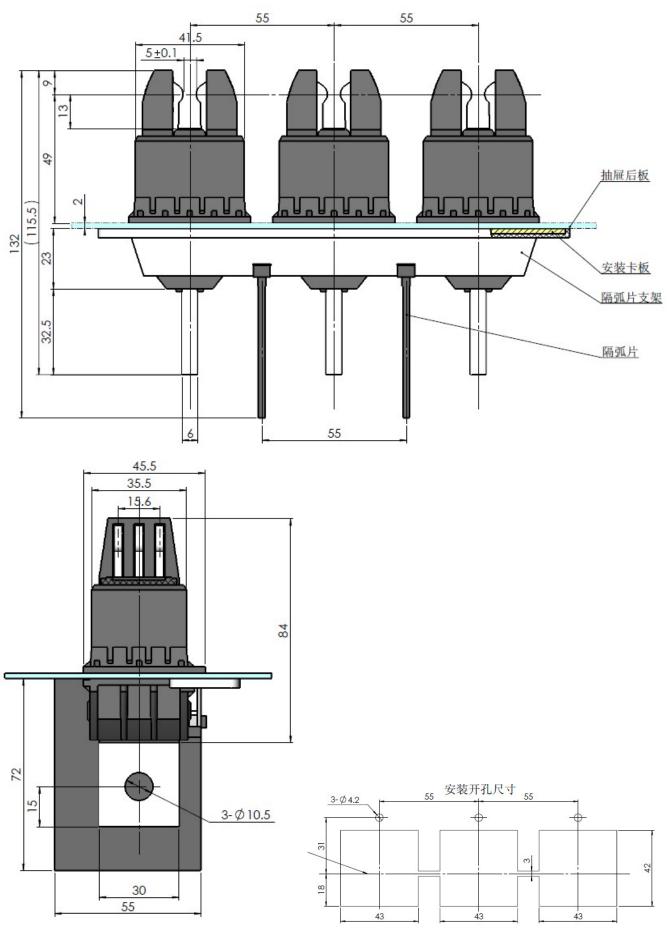

8) Long service life



### **JAB-005-001 Series**

### **Product introduction**

Plastic housing Multi pole JAB 360° contact technology

Operation voltage: 1000V Current rating:160A, 250A, 400A, 630A Temprature range: -40°C ~125°C

Cable range: inquiry

### JAB-005-001-003 Series



JAB-005-003-125A/3-DH



JAB-005-003-250A/3-DH



JAB-005-003-400A/3-DH



JAB-005-003-630A/3-DH



 ${\tt JAB-005-003-125A/4-DH}$ 



JAB-005-003-250A/4-DH



JAB-005-003-400A/4-DH



JAB-005-003-125A/3



JAB-005-003-250A/3



JAB-005-003-400A/3



JAB-005-003-630A/3



JAB-005-001-125A/4



JAB-005-001-250A/4



JAB-005-001-400A/4



### JAB-005-001-003 Series

#### In mated conditon







### JAB-005-001-003-125A/3-DH Series



### JAB-005-001-003-250A/3-DH Series



### JAB-005-001-003-400A/3-DH Series





### JAB-005-001-003-630A/3-DH Series





### JAB-005-001-003-125A/4-DH Series



### JAB-005-001-003-250A/4-DH Series



### JAB-005-001-003-400A/4-DH Series





JAB-005-001-003-125A/3 JAB-005-001-003-250A/3 JAB-005-001-003-400A/3







| size        | C | D  | F    |
|-------------|---|----|------|
| JCZ2B-125/3 | 4 | 20 | 8.5  |
| JCZ2B-250/3 | 4 | 25 | 8.5  |
| JCZ2B-250/3 | 6 | 20 | 8.5  |
| JCZ2B-400/3 | 6 | 30 | 10.5 |



### JAB-005-001-003-630A/3









JAB-005-001-003-125A/4 JAB-005-001-003-250A/4 JAB-005-001-003-400A/4







| size        | С | D  | F    |
|-------------|---|----|------|
| JCZ2B-125/4 | 4 | 20 | 8.5  |
| JCZ2B-250/4 | 4 | 25 | 8.5  |
| JCZ2B-250/4 | 6 | 20 | 8.5  |
| TCZ2B-400/4 | 6 | 30 | 10.5 |



# JAB-005-001-001-125A/250A Series







JAB-005-001-