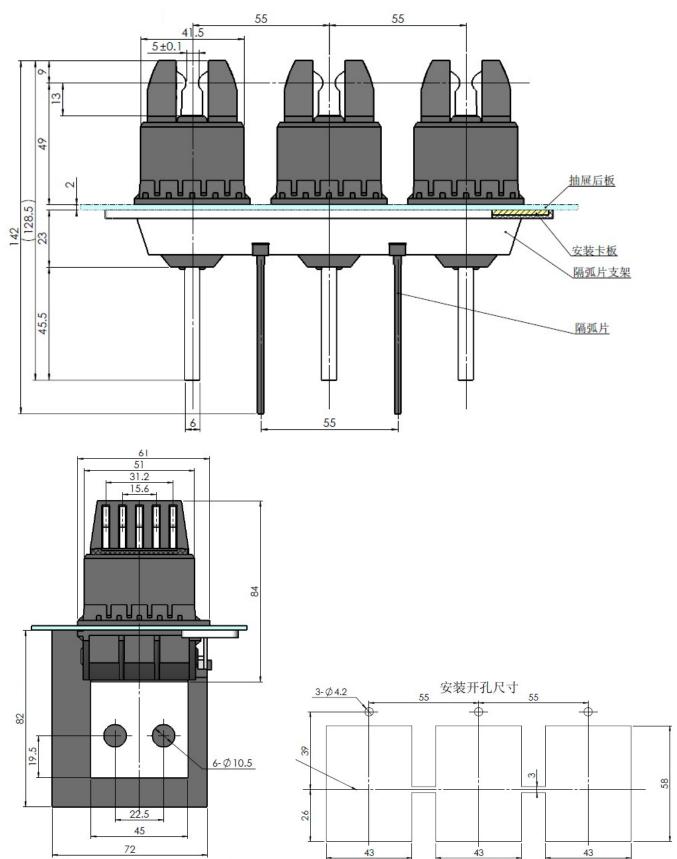

### JAB-005-001-003-250A/4-DH Series

### JAB-005-001-003-400A/4-DH Series

JAB-005-001-003-125A/3 JAB-005-001-003-250A/3 JAB-005-001-003-400A/3

| size        | C | D  | F    |
|-------------|---|----|------|
| JCZ2B-125/3 | 4 | 20 | 8.5  |
| JCZ2B-250/3 | 4 | 25 | 8.5  |
| JCZ2B-250/3 | 6 | 20 | 8.5  |
| JCZ2B-400/3 | 6 | 30 | 10.5 |