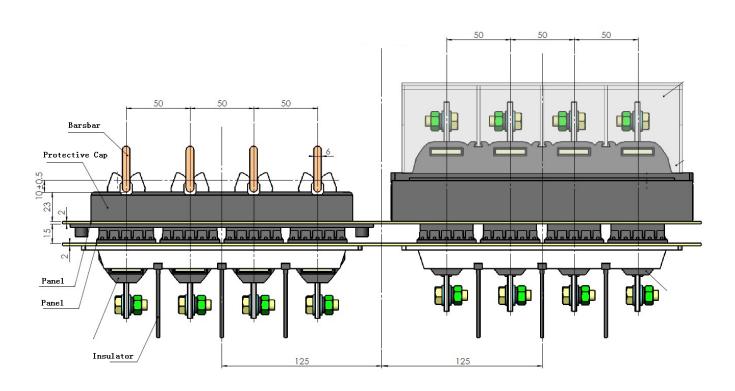

### JAB-005-001-003-125A/4-DH Series

### JAB-005-001-003-250A/4-DH Series

### JAB-005-001-003-400A/4-DH Series

JAB-005-001-003-125A/3 JAB-005-001-003-250A/3 JAB-005-001-003-400A/3

| size        | C | D  | F    |
|-------------|---|----|------|
| JCZ2B-125/3 | 4 | 20 | 8.5  |
| JCZ2B-250/3 | 4 | 25 | 8.5  |
| JCZ2B-250/3 | 6 | 20 | 8.5  |
| JCZ2B-400/3 | 6 | 30 | 10.5 |