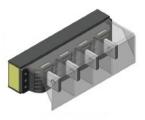

# **JAB-005-001 Series**

-Rated current: 125A/250A/400A/630A

-Norminal voltage :1000V

-Plastic housing -3 pole/4 pole

-Busbar terminal

### **JAB-005-001 Series**