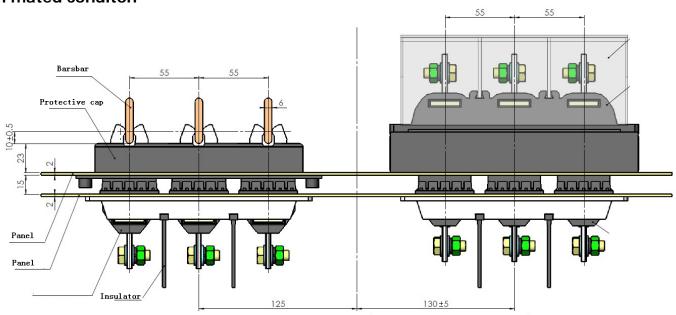

#### In mated conditon

### JAB-005-001-003-125A/3-DH Series

### JAB-005-001-003-250A/3-DH Series

### JAB-005-001-003-400A/3-DH Series

### JAB-005-001-003-630A/3-DH Series