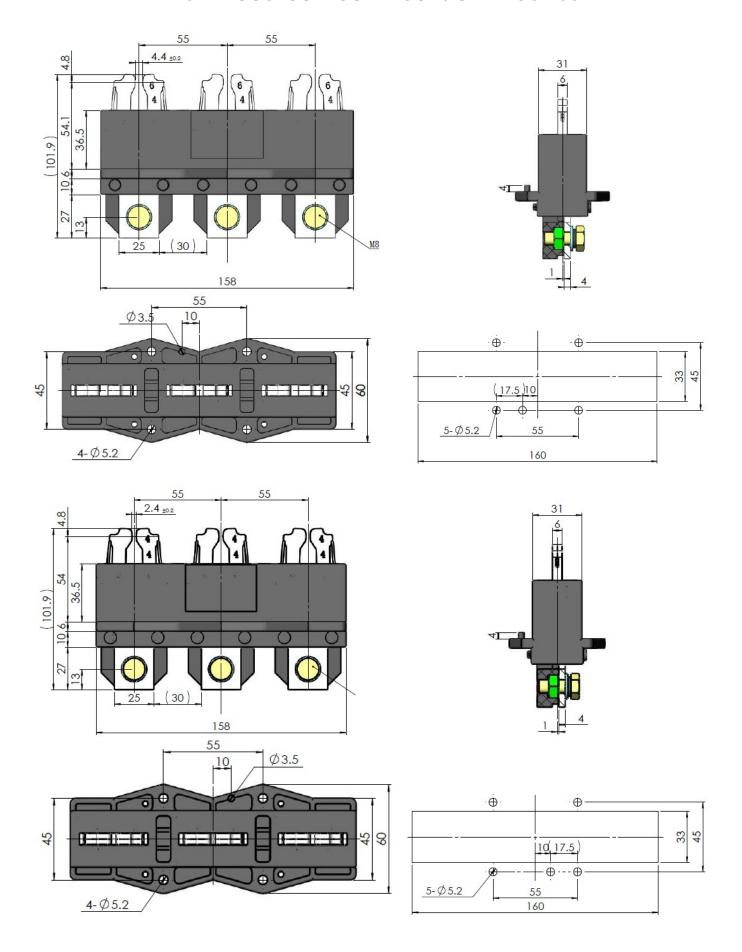

### JAB-005-001-003-400A/4-DH Series

JAB-005-001-003-125A/3 JAB-005-001-003-250A/3 JAB-005-001-003-400A/3

| size        | C | D  | F    |
|-------------|---|----|------|
| JCZ2B-125/3 | 4 | 20 | 8.5  |
| JCZ2B-250/3 | 4 | 25 | 8.5  |
| JCZ2B-250/3 | 6 | 20 | 8.5  |
| JCZ2B-400/3 | 6 | 30 | 10.5 |

### JAB-005-001-003-630A/3

JAB-005-001-003-125A/4 JAB-005-001-003-250A/4 JAB-005-001-003-400A/4

| size        | С | D  | F    |
|-------------|---|----|------|
| JCZ2B-125/4 | 4 | 20 | 8.5  |
| JCZ2B-250/4 | 4 | 25 | 8.5  |
| JCZ2B-250/4 | 6 | 20 | 8.5  |
| TCZ2B-400/4 | 6 | 30 | 10.5 |