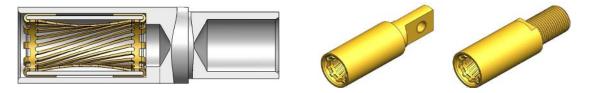

# **JAB-005-001 Series**

-Rated current: 125A/250A/400A/630A

-Norminal voltage :1000V

-Plastic housing -3 pole/4 pole

-Busbar terminal



# JAB 360° multi contact technology

JAB has different advanced  $360^\circ$  multi contact technology ,most JAB connectors and contacts are based on JAB  $360^\circ$  multi contact technology.

### 1) New sok technology



#### 2) Spiral spring technology



#### 3) Hypertac technology



#### 4) Crown lamella technology





### JAB 360° multi contact technology

#### 5) Wire spring technology





#### 6) Twsited strip technology







### Feathure and benefits of JAB 360° multi contact technology

- 1) Very high contact reliability
- 2) Low contact resistance
- 3) High current load
- 4) Low temprature rise
- 5) Excellent performance under vibration
- 6) Low insertion and withdrawal force
- 7) High number of mating cycle
- 8) Long service life



### **JAB-005-001 Series**

### **Product introduction**

Plastic housing Multi pole JAB 360° contact technology

Operation voltage: 1000V Current rating:160A, 250A, 400A, 630A Temprature range: -40°C ~125°C

Cable range: inquiry

### JAB-005-001-003 Series