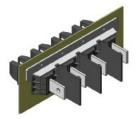

spring technology





#### 6) Twsited strip technology







### Feathure and benefits of JAB 360° multi contact technology

- 1) Very high contact reliability
- 2) Low contact resistance
- 3) High current load
- 4) Low temprature rise
- 5) Excellent performance under vibration
- 6) Low insertion and withdrawal force
- 7) High number of mating cycle
- 8) Long service life



### **JAB-005-001 Series**

### **Product introduction**

Plastic housing Multi pole JAB 360° contact technology

Operation voltage: 1000V Current rating:160A, 250A, 400A, 630A Temprature range: -40°C ~125°C

Cable range: inquiry

### JAB-005-001-003 Series



JAB-005-003-125A/3-DH



JAB-005-003-250A/3-DH



JAB-005-003-400A/3-DH



JAB-005-003-630A/3-DH



 ${\tt JAB-005-003-125A/4-DH}$ 



JAB-005-003-250A/4-DH



JAB-005-003-400A/4-DH



JAB-005-003-125A/3



JAB-005-003-250A/3



JAB-005-003-400A/3



JAB-005-003-630A/3



JAB-005-001-125A/4



JAB-005-001-250A/4



JAB-005-001-400A/4



### JAB-005-001-003 Series

#### In mated conditon







### JAB-005-001-003-125A/3-DH Series



### JAB-005-001-003-250A/3-DH Series



### JAB-005-001-003-400A/3-DH Series





### JAB-005-001-003-630A/3-DH Series





### JAB-005-001-003-125A/4-DH Series



### JAB-005-001-003-250A/4-DH Series



### JAB-005-001-003-400A/4-DH Series





JAB-005-001-003-125A/3 JAB-005-001-003-250A/3 JAB-005-001-003-400A/3







| size        | C | D  | F    |
|-------------|---|----|------|
| JCZ2B-125/3 | 4 | 20 | 8.5  |
| JCZ2B-250/3 | 4 | 25 | 8.5  |
| JCZ2B-250/3 | 6 | 20 | 8.5  |
| JCZ2B-400/3 | 6 | 30 | 10.5 |



###