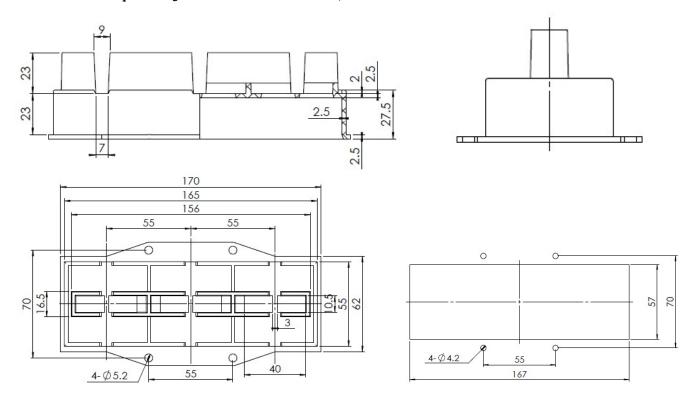

### JAB-005-001-003-125A/3-DH Series

### JAB-005-001-003-250A/3-DH Series

### JAB-005-001-003-400A/3-DH Series

### JAB-005-001-003-630A/3-DH Series

### JAB-005-001-003-125A/4-DH Series

### JAB-005-001-003-250A/4-DH Series

### JAB-005-001-003-400A/4-DH Series

JAB-005-001-003-125A/3 JAB-005-001-003-250A/3 JAB-005-001-003-400A/3

| size        | C | D  | F    |
|-------------|---|----|------|
| JCZ2B-125/3 | 4 | 20 | 8.5  |
| JCZ2B-250/3 | 4 | 25 | 8.5  |
| JCZ2B-250/3 | 6 | 20 | 8.5  |
| JCZ2B-400/3 | 6 | 30 | 10.5 |