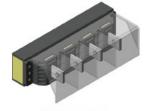

ry high contact reliability
- 2) Low contact resistance
- 3) High current load
- 4) Low temprature rise
- 5) Excellent performance under vibration
- 6) Low insertion and withdrawal force
- 7) High number of mating cycle
- 8) Long service life



### **JAB-005-001 Series**

### **Product introduction**

Plastic housing Multi pole JAB 360° contact technology

Operation voltage: 1000V Current rating:160A, 250A, 400A, 630A Temprature range: -40°C ~125°C

Cable range: inquiry

### JAB-005-001-003 Series



JAB-005-003-125A/3-DH



JAB-005-003-250A/3-DH



JAB-005-003-400A/3-DH



JAB-005-003-630A/3-DH



 ${\tt JAB-005-003-125A/4-DH}$ 



JAB-005-003-250A/4-DH



JAB-005-003-400A/4-DH



JAB-005-003-125A/3



JAB-005-003-250A/3



JAB-005-003-400A/3



JAB-005-003-630A/3



JAB-005-001-125A/4



JAB-005-001-250A/4



JAB-005-001-400A/4



### JAB-005-001-003 Series

#### In mated conditon







### JAB-005-001-003-125A/3-DH Series



### JAB-005-001-003-250A/3-DH Series



### JAB-005-001-003-400A/3-DH Series





### JAB-005-001-003-630A/3-DH Series





### JAB-005-001-003-125A/4-DH Series



### JAB-005-001-003-250A/4-DH Series



### JAB-005-001-003-400A/4-DH Series





JAB-005-001-003-125A/3 JAB-005-001-003-250A/3 JAB-005-001-003-400A/3







| size        | C | D  | F    |
|-------------|---|----|------|
| JCZ2B-125/3 | 4 | 20 | 8.5  |
| JCZ2B-250/3 | 4 | 25 | 8.5  |
| JCZ2B-250/3 | 6 | 20 | 8.5  |
| JCZ2B-400/3 | 6 | 30 | 10.5 |



### JAB-005-001-003-630A/3









JAB-005-001-003-125A/4 JAB-005-001-003-250A/4 JAB-005-001-003-400A/4







| size        | С | D  | F