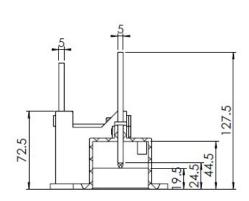

-----|
| JCZ2B-125/4 | 4 | 20 | 8.5  |
| JCZ2B-250/4 | 4 | 25 | 8.5  |
| JCZ2B-250/4 | 6 | 20 | 8.5  |
| TCZ2B-400/4 | 6 | 30 | 10.5 |



# JAB-005-001-001-125A/250A Series







JAB-005-001-250A/3-DZ

JAB-005-001-250A/3-DZ

### **Assemble**





### In mated





### JAB-005-001-001-125A/3-DZ Series





### JAB-005-001-001-250A/3-DZ Series



### JAB-005-001-002-125A/3-DZ Series





### JAB-005-001-002-125A/3 Series











### JAB-005-001-002-250A/3-DZ Series





### JAB-005-001-002-250A/3 Series





### JAB-005-001-002-400A/3-DZ Series













### JAB-005-001-002-250A/400A Series

Protective cap for JAB-005-001-002-125A/250A Series



Protective cap for JAB-005-001-002-400A Series





### JAB-005-001-001-630A/3-DH Series













# JAB-005-001-001-630A/3 Series