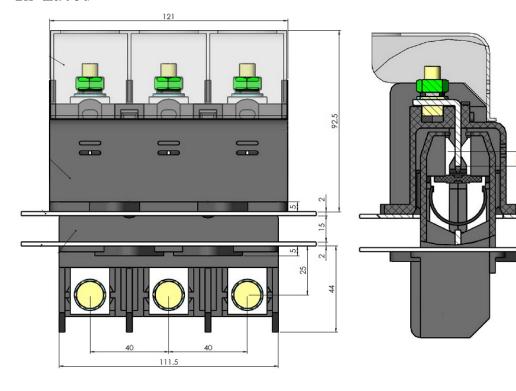

### JAB-005-001-003-125A/3-DH Series

### JAB-005-001-003-250A/3-DH Series

### JAB-005-001-003-400A/3-DH Series

### JAB-005-001-003-630A/3-DH Series