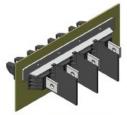

ogy





### JAB 360° multi contact technology

#### 5) Wire spring technology





#### 6) Twsited strip technology







### Feathure and benefits of JAB 360° multi contact technology

- 1) Very high contact reliability
- 2) Low contact resistance
- 3) High current load
- 4) Low temprature rise
- 5) Excellent performance under vibration
- 6) Low insertion and withdrawal force
- 7) High number of mating cycle
- 8) Long service life



### **JAB-005-001 Series**

### **Product introduction**

Plastic housing Multi pole JAB 360° contact technology

Operation voltage: 1000V Current rating:160A, 250A, 400A, 630A Temprature range: -40°C ~125°C

Cable range: inquiry

### JAB-005-001-003 Series



JAB-005-003-125A/3-DH



JAB-005-003-250A/3-DH



JAB-005-003-400A/3-DH



JAB-005-003-630A/3-DH



 ${\tt JAB-005-003-125A/4-DH}$ 



JAB-005-003-250A/4-DH



JAB-005-003-400A/4-DH



JAB-005-003-125A/3



JAB-005-003-250A/3



JAB-005-003-400A/3



JAB-005-003-630A/3



JAB-005-001-125A/4



JAB-005-001-250A/4



JAB-005-001-400A/4



### JAB-005-001-003 Series

#### In mated conditon







### JAB-005-001-003-125A/3-DH Series



### JAB-005-001-003-250A/3-DH Series



### JAB-005-001-003-400A/3-DH Series





### JAB-005-001-003-630A/3-DH Series





### JAB-005-001-003-125A/4-DH Series



### JAB-005-001-003-250A/4-DH Series



### JAB-005-001-003-400A/4-DH Series





JAB-005-001-003-125A/3 JAB-005-001-003-250A/3 JAB-005-001-003-400A/3







| size        | C | D  | F    |
|-------------|---|----|------|
| JCZ2B-125/3 | 4 | 20 | 8.5  |
| JCZ2B-250/3 | 4 | 25 | 8.5  |
| JCZ2B-250