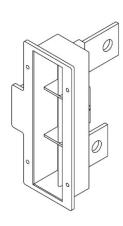

---|
| JCZ2B-125/4 | 4 | 20 | 8.5  |
| JCZ2B-250/4 | 4 | 25 | 8.5  |
| JCZ2B-250/4 | 6 | 20 | 8.5  |
| TCZ2B-400/4 | 6 | 30 | 10.5 |



# JAB-005-001-001-125A/250A Series







JAB-005-001-250A/3-DZ

JAB-005-001-250A/3-DZ

### **Assemble**





### In mated





### JAB-005-001-001-125A/3-DZ Series





### JAB-005-001-001-250A/3-DZ Series



### JAB-005-001-002-125A/3-DZ Series





### JAB-005-001-002-125A/3 Series











### JAB-005-001-002-250A/3-DZ Series





### JAB-005-001-002-250A/3 Series





### JAB-005-001-002-400A/3-DZ Series













### JAB-005-001-002-250A/400A Series

Protective cap for JAB-005-001-002-125A/250A Series



Protective cap for JAB-005-001-002-400A Series





### JAB-005-001-001-630A/3-DH Series













# JAB-005-001-001-630A/3 Series