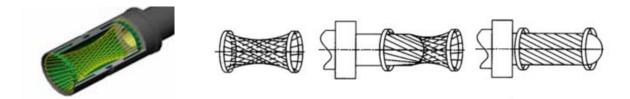

# **JAB-005-001 Series**

-Rated current: 125A/250A/400A/630A

-Norminal voltage :1000V

-Plastic housing -3 pole/4 pole

-Busbar terminal



# JAB 360° multi contact technology

JAB has different advanced  $360^\circ$  multi contact technology ,most JAB connectors and contacts are based on JAB  $360^\circ$  multi contact technology.

### 1) New sok technology



#### 2) Spiral spring technology



#### 3) Hypertac technology



#### 4) Crown lamella technology





### JAB 360° multi contact technology

#### 5) Wire spring technology





#### 6) Twsited strip technology







### Feathure and benefits of JAB 360° multi contact technology

- 1) Very high contact reliability
- 2) Low contact resistance
- 3) High current load
- 4) Low temprature rise
- 5) Excellent performance under vibration
- 6) Low insertion and withdrawal force
- 7) High number of mating cycle
- 8) Long service life



### **JAB-005-001 Series**

### **Product introduction**

Plastic housing Multi pole JAB 360° contact technology

Operation voltage: 1000V Current rating:160A, 250A, 400A, 630A Temprature range: -40°C ~125°C

Cable range: inquiry

### JAB-005-001-003 Series



JAB-005-003-125A/3-DH



JAB-005-003-250A/3-DH



JAB-005-003-400A/