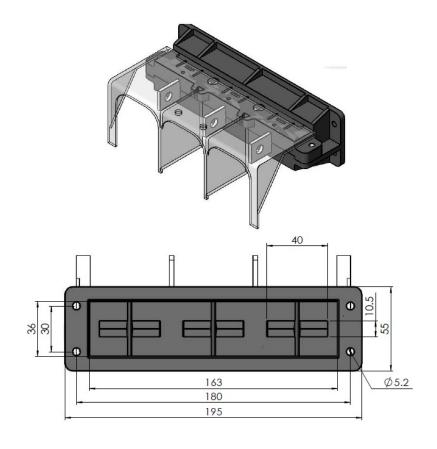

### JAB-005-001-003 Series

#### In mated conditon

### JAB-005-001-003-125A/3-DH Series

### JAB-005-001-003-250A/3-DH Series

### JAB-005-001-003-400A/3-DH Series

### JAB-005-001-003-630A/3-DH Series

### JAB-005-001-003-125A/4-DH Series

### JAB-005-001-003-250A/4-DH Series

### JAB-005-001-003-400A/4-DH Series

JAB-005-001-003-125A/3 JAB-005-001-003-250A/3 JAB-005-001-003-400A/3

| size        | C | D  | F    |
|-------------|---|----|------|
| JCZ2B-125/3 | 4 | 20 | 8.5  |
| JCZ2B-250/3 | 4 | 25 | 8.5  |
| JCZ2B-250/3 | 6 | 20 | 8.5  |
| JCZ2B-400/3 | 6 | 30 | 10.5 |