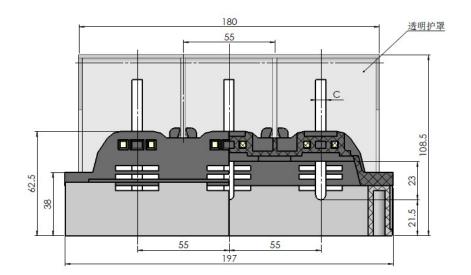

### JAB-005-001-002-250A/400A Series

Protective cap for JAB-005-001-002-125A/250A Series

Protective cap for JAB-005-001-002-400A Series