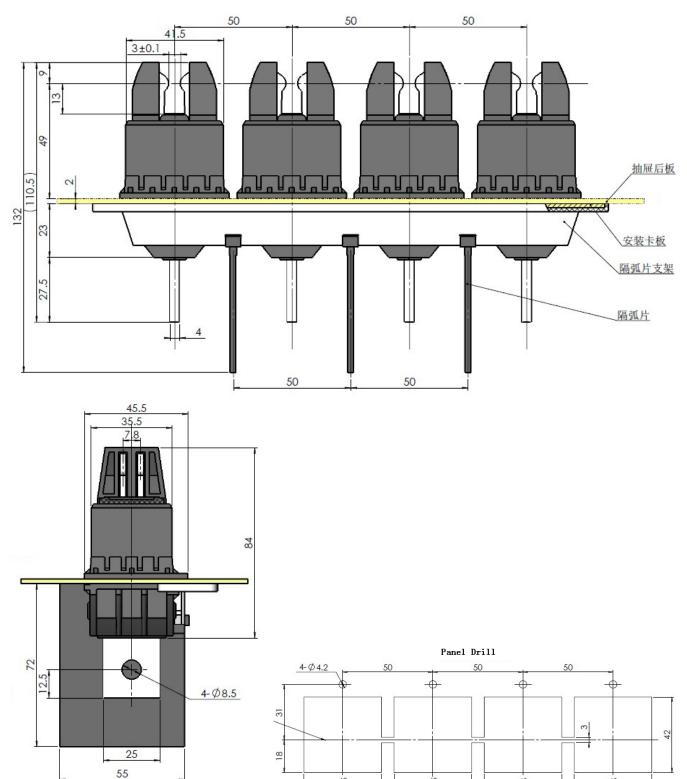

### JAB-005-001-003-125A/3-DH Series

### JAB-005-001-003-250A/3-DH Series

### JAB-005-001-003-400A/3-DH Series

### JAB-005-001-003-630A/3-DH Series

### JAB-005-001-003-125A/4-DH Series

### JAB-005-001-003-250A/4-DH Series

### JAB-005-001-003-400A/4-DH Series

JAB-005-001-003-125A/3 JAB-005-001-003-250A/3 JAB-005-001-003-400A/3

| size        | C | D  | F    |
|-------------|---|----|------|
| JCZ2B-125/3 | 4 | 20 | 8.5  |
| JCZ2B-250/3 | 4 | 25 | 8.5  |
| JCZ2B-250/3 | 6 | 20 | 8.5  |
| JCZ2B-400/3 | 6 | 30 | 10.5 |