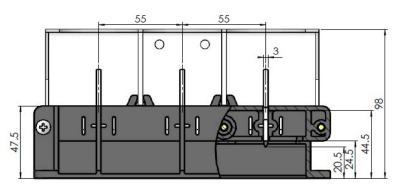

3







| size        | C | D  | F    |
|-------------|---|----|------|
| JCZ2B-125/3 | 4 | 20 | 8.5  |
| JCZ2B-250/3 | 4 | 25 | 8.5  |
| JCZ2B-250/3 | 6 | 20 | 8.5  |
| JCZ2B-400/3 | 6 | 30 | 10.5 |



### JAB-005-001-003-630A/3









JAB-005-001-003-125A/4 JAB-005-001-003-250A/4 JAB-005-001-003-400A/4







| size        | С | D  | F    |
|-------------|---|----|------|
| JCZ2B-125/4 | 4 | 20 | 8.5  |
| JCZ2B-250/4 | 4 | 25 | 8.5  |
| JCZ2B-250/4 | 6 | 20 | 8.5  |
| TCZ2B-400/4 | 6 | 30 | 10.5 |



# JAB-005-001-001-125A/250A Series







JAB-005-001-250A/3-DZ

JAB-005-001-250A/3-DZ

### **Assemble**





### In mated





### JAB-005-001-001-125A/3-DZ Series





### JAB-005-001-001-250A/3-DZ Series



### JAB-005-001-002-125A/3-DZ Series





### JAB-005-001-002-125A/3 Series











### JAB-005-001-002-250A/3-DZ Series





### JAB-005-001-002-250A/3 Series





### JAB-005-001-002-400A/3-DZ Series













### JAB-005-001-002-250A/400A Series

Protective cap for JAB-005-001-002-125A/250A Series



Protective cap for JAB-005-001-002-400A Series





### JAB-005-001-001-630A/3-DH Series













# JAB-005-001-001-630A/3 Series