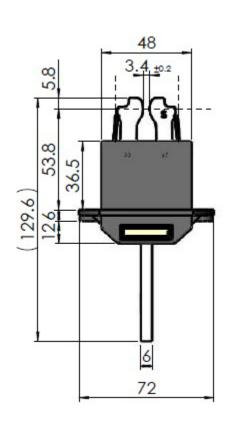

### **Product introduction**

Plastic housing Multi pole JAB 360° contact technology

Operation voltage: 1000V Current rating:160A, 250A, 400A, 630A Temprature range: -40°C ~125°C

Cable range: inquiry