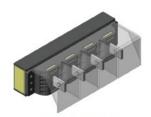

ct technology

- 1) Very high contact reliability
- 2) Low contact resistance
- 3) High current load
- 4) Low temprature rise
- 5) Excellent performance under vibration
- 6) Low insertion and withdrawal force
- 7) High number of mating cycle
- 8) Long service life



### **JAB-005-001 Series**

### **Product introduction**

Plastic housing Multi pole JAB 360° contact technology

Operation voltage: 1000V Current rating:160A, 250A, 400A, 630A Temprature range: -40°C ~125°C

Cable range: inquiry

### JAB-005-001-003 Series



JAB-005-003-125A/3-DH



JAB-005-003-250A/3-DH



JAB-005-003-400A/3-DH



JAB-005-003-630A/3-DH



 ${\tt JAB-005-003-125A/4-DH}$ 



JAB-005-003-250A/4-DH



JAB-005-003-400A/4-DH



JAB-005-003-125A/3



JAB-005-003-250A/3



JAB-005-003-400A/3



JAB-005-003-630A/3



JAB-005-001-125A/4



JAB-005-001-250A/4



JAB-005-001-400A/4



### JAB-005-001-003 Series

#### In mated conditon







### JAB-005-001-003-125A/3-DH Series



### JAB-005-001-003-250A/3-DH Series



### JAB-005-001-003-400A/3-DH Series





### JAB-005-001-003-630A/3-DH Series





### JAB-005-001-003-125A/4-DH Series



### JAB-005-001-003-250A/4-DH Series



### JAB-005-001-003-400A/4-DH Series





JAB-005-001-003-125A/3 JAB-005-001-003-250A/3 JAB-005-001-003-400A/3







| size        | C | D  | F    |
|-------------|---|----|------|
| JCZ2B-125/3 | 4 | 20 | 8.5  |
| JCZ2B-250/3 | 4 | 25 | 8.5  |
| JCZ2B-250/3 | 6 | 20 | 8.5  |
| JCZ2B-400/3 | 6 | 30 | 10.5 |



### JAB-005-001-003-630A/3









JAB-005-001-003-125A/4 JAB-005-001-003-250A/4 JAB-005-001-003-400A/4







| siz