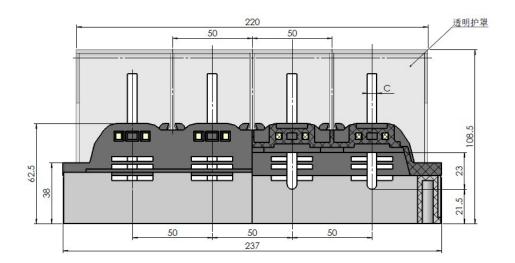

### JAB-005-001-003-400A/4-DH Series

JAB-005-001-003-125A/3 JAB-005-001-003-250A/3 JAB-005-001-003-400A/3

| size        | C | D  | F    |
|-------------|---|----|------|
| JCZ2B-125/3 | 4 | 20 | 8.5  |
| JCZ2B-250/3 | 4 | 25 | 8.5  |
| JCZ2B-250/3 | 6 | 20 | 8.5  |
| JCZ2B-400/3 | 6 | 30 | 10.5 |

### JAB-005-001-003-630A/3

JAB-005-001-003-125A/4 JAB-005-001-003-250A/4 JAB-005-001-003-400A/4

| size        | С | D  | F    |
|-------------|---|----|------|
| JCZ2B-125/4 | 4 | 20 | 8.5  |
| JCZ2B-250/4 | 4 | 25 | 8.5  |
| JCZ2B-250/4 | 6 | 20 | 8.5  |
| TCZ2B-400/4 | 6 | 30 | 10.5 |