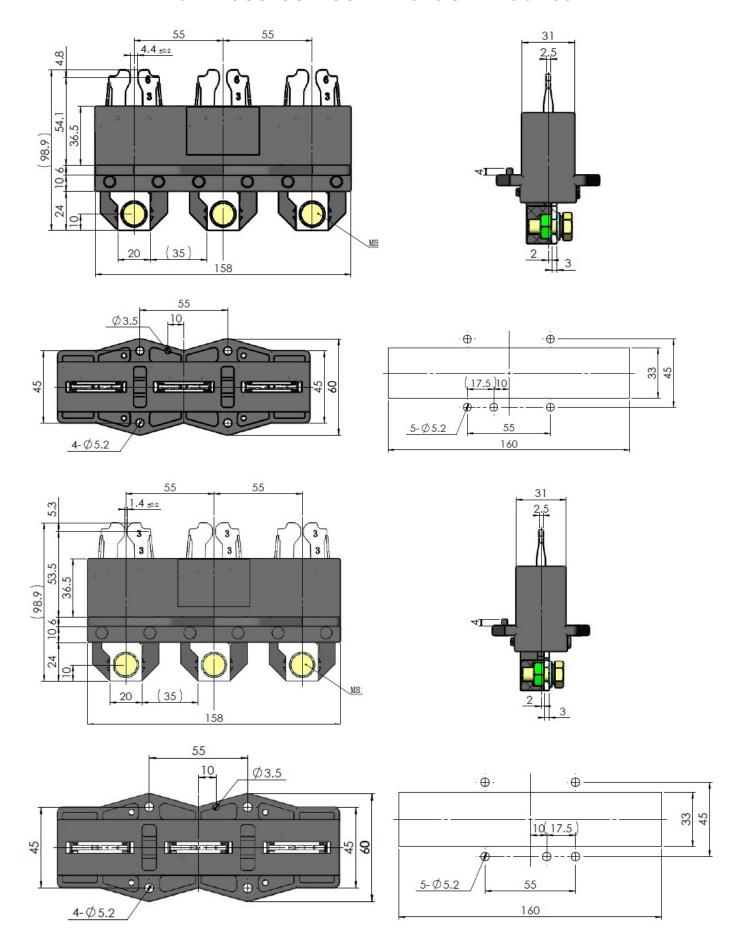

-005-001-003-250A/3 JAB-005-001-003-400A/3







| size        | C | D  | F    |
|-------------|---|----|------|
| JCZ2B-125/3 | 4 | 20 | 8.5  |
| JCZ2B-250/3 | 4 | 25 | 8.5  |
| JCZ2B-250/3 | 6 | 20 | 8.5  |
| JCZ2B-400/3 | 6 | 30 | 10.5 |



### JAB-005-001-003-630A/3









JAB-005-001-003-125A/4 JAB-005-001-003-250A/4 JAB-005-001-003-400A/4







| size        | С | D  | F    |
|-------------|---|----|------|
| JCZ2B-125/4 | 4 | 20 | 8.5  |
| JCZ2B-250/4 | 4 | 25 | 8.5  |
| JCZ2B-250/4 | 6 | 20 | 8.5  |
| TCZ2B-400/4 | 6 | 30 | 10.5 |



# JAB-005-001-001-125A/250A Series







JAB-005-001-250A/3-DZ

JAB-005-001-250A/3-DZ

### **Assemble**





### In mated





### JAB-005-001-001-125A/3-DZ Series





### JAB-005-001-001-250A/3-DZ Series



### JAB-005-001-002-125A/3-DZ Series





### JAB-005-001-002-125A/3 Series











### JAB-005-001-002-250A/3-DZ Series





### JAB-005-001-002-250A/3 Series





### JAB-005-001-002-400A/3-DZ Series













### JAB-005-001-002-250A/400A Series

Protective cap for JAB-005-001-002-125A/250A Series



Protective cap for JAB-005-001-002-400A Series





### JAB-005-001-001-630A/3-DH Series













# JAB-005-001-001-630A/3 Series