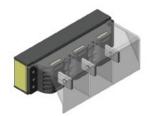

### 6) Twsited strip technology







### Feathure and benefits of JAB 360° multi contact technology

- 1) Very high contact reliability
- 2) Low contact resistance
- 3) High current load
- 4) Low temprature rise
- 5) Excellent performance under vibration
- 6) Low insertion and withdrawal force
- 7) High number of mating cycle
- 8) Long service life



### **JAB-005-001 Series**

### **Product introduction**

Plastic housing Multi pole JAB 360° contact technology

Operation voltage: 1000V Current rating:160A, 250A, 400A, 630A Temprature range: -40°C ~125°C

Cable range: inquiry

### JAB-005-001-003 Series



JAB-005-003-125A/3-DH



JAB-005-003-250A/3-DH



JAB-005-003-400A/3-DH



JAB-005-003-630A/3-DH



 ${\tt JAB-005-003-125A/4-DH}$ 



JAB-005-003-250A/4-DH



JAB-005-003-400A/4-DH



JAB-005-003-125A/3



JAB-005-003-250A/3



JAB-005-003-400A/3



JAB-005-003-630A/3



JAB-005-001-125A/4



JAB-005-001-250A/4



JAB-005-001-400A/4



### JAB-005-001-003 Series

#### In mated conditon







### JAB-005-001-003-125A/3-DH Series



### JAB-005-001-003-250A/3-DH Series



### JAB-005-001-003-400A/3-DH Series





### JAB-005-001-003-630A/3-DH Series





### JAB-005-001-003-125A/4-DH Series



### JAB-005-001-003-250A/4-DH Series



### JAB-005-001-003-400A/4-DH Series





JAB-005-001-003-125A/3 JAB-005-001-003-250A/3 JAB-005-001-003-400A/3







| size        | C | D  | F    |
|-------------|---|----|------|
| JCZ2B-125/3 | 4 | 20 | 8.5  |
| JCZ2B-250/3 | 4 | 25 | 8.5  |
| JCZ2B-250/3 | 6 | 20 | 8.5  |
| JCZ2B-400/3 | 6 | 30 | 10.5 |



### JAB-005-001-003-630A/3