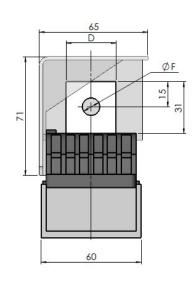

### JAB-005-001-003-400A/4-DH Series

JAB-005-001-003-125A/3 JAB-005-001-003-250A/3 JAB-005-001-003-400A/3

| size        | C | D  | F    |
|-------------|---|----|------|
| JCZ2B-125/3 | 4 | 20 | 8.5  |
| JCZ2B-250/3 | 4 | 25 | 8.5  |
| JCZ2B-250/3 | 6 | 20 | 8.5  |
| JCZ2B-400/3 | 6 | 30 | 10.5 |

### JAB-005-001-003-630A/3

JAB-005-001-003-125A/4 JAB-005-001-003-250A/4 JAB-005-001-003-400A/4

| size        | С | D  | F    |
|-------------|---|----|------|
| JCZ2B-125/4 | 4 | 20 | 8.5  |
| JCZ2B-250/4 | 4 | 25 | 8.5  |
| JCZ2B-250/4 | 6 | 20 | 8.5  |
| TCZ2B-400/4 | 6 | 30 | 10.5 |