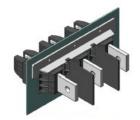

### JAB-005-001-003-125A/4-DH Series

### JAB-005-001-003-250A/4-DH Series

### JAB-005-001-003-400A/4-DH Series

JAB-005-001-003-125A/3 JAB-005-001-003-250A/3 JAB-005-001-003-400A/3

| size        | C | D  | F    |
|-------------|---|----|------|
| JCZ2B-125/3 | 4 | 20 | 8.5  |
| JCZ2B-250/3 | 4 | 25 | 8.5  |
| JCZ2B-250/3 | 6 | 20 | 8.5  |
| JCZ2B-400/3 | 6 | 30 | 10.5 |