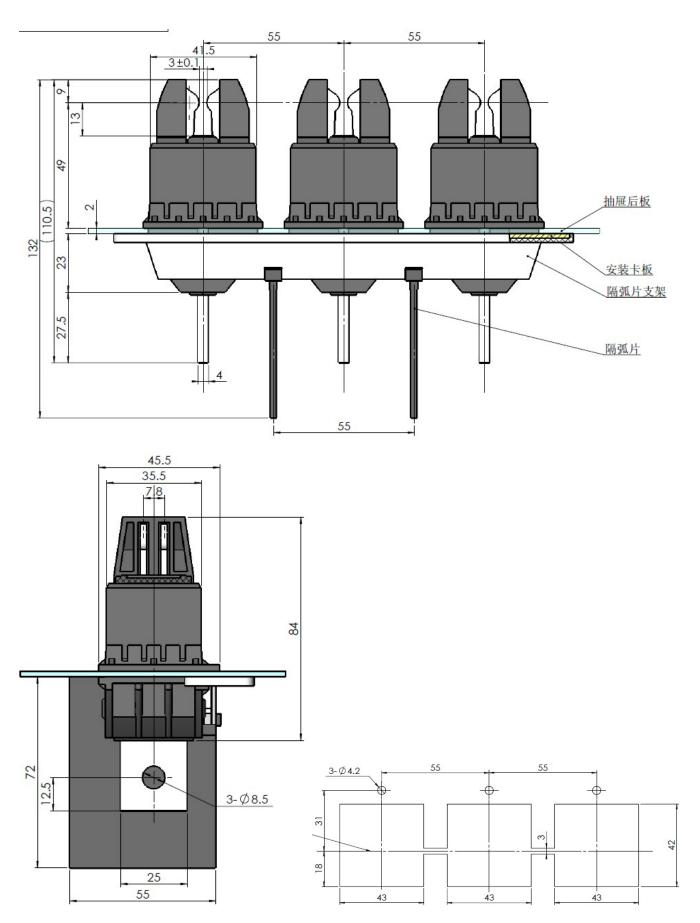

### JAB-005-001-003-125A/3-DH Series

### JAB-005-001-003-250A/3-DH Series

### JAB-005-001-003-400A/3-DH Series