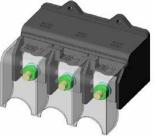

/3-DH Series





### JAB-005-001-003-630A/3-DH Series





### JAB-005-001-003-125A/4-DH Series



### JAB-005-001-003-250A/4-DH Series



### JAB-005-001-003-400A/4-DH Series





JAB-005-001-003-125A/3 JAB-005-001-003-250A/3 JAB-005-001-003-400A/3







| size        | C | D  | F    |
|-------------|---|----|------|
| JCZ2B-125/3 | 4 | 20 | 8.5  |
| JCZ2B-250/3 | 4 | 25 | 8.5  |
| JCZ2B-250/3 | 6 | 20 | 8.5  |
| JCZ2B-400/3 | 6 | 30 | 10.5 |



### JAB-005-001-003-630A/3









JAB-005-001-003-125A/4 JAB-005-001-003-250A/4 JAB-005-001-003-400A/4







| size        | С | D  | F    |
|-------------|---|----|------|
| JCZ2B-125/4 | 4 | 20 | 8.5  |
| JCZ2B-250/4 | 4 | 25 | 8.5  |
| JCZ2B-250/4 | 6 | 20 | 8.5  |
| TCZ2B-400/4 | 6 | 30 | 10.5 |



# JAB-005-001-001-125A/250A Series







JAB-005-001-250A/3-DZ

JAB-005-001-250A/3-DZ

### **Assemble**





### In mated





### JAB-005-001-001-125A/3-DZ Series





### JAB-005-001-001-250A/3-DZ Series



### JAB-005-001-002-125A/3-DZ Series





### JAB-005-001-002-125A/3 Series











### JAB-005-001-002-250A/3-DZ Series





### JAB-005-001-002-250A/3 Series





### JAB-005-001-002-400A/3-DZ Series













### JAB-005-001-002-250A/400A Series

Protective cap for JAB-005-001-002-125A/250A Series



Protective cap for JAB-005-001-002-400A Series





### JAB-005-001-001-630A/3-DH Series













# JAB-005-001-001-630A/3 Series