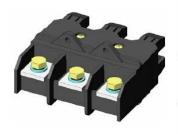

# **JAB-005-001 Series**

-Rated current: 125A/250A/400A/630A

-Norminal voltage :1000V

-Plastic housing -3 pole/4 pole

-Busbar terminal

### **Product introduction**

Plastic housing Multi pole JAB 360° contact technology

Operation voltage: 1000V Current rating:160A, 250A, 400A, 630A Temprature range: -40°C ~125°C

Cable range: inquiry