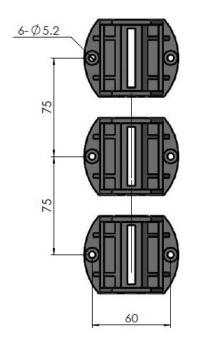

# JAB-005-001-001-125A/250A Series

JAB-005-001-250A/3-DZ

JAB-005-001-250A/3-DZ