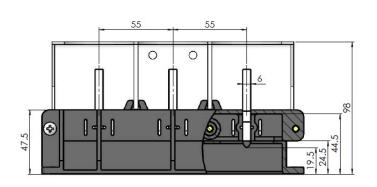

### JAB-005-001-003-400A/4-DH Series

JAB-005-001-003-125A/3 JAB-005-001-003-250A/3 JAB-005-001-003-400A/3

| size        | C | D  | F    |
|-------------|---|----|------|
| JCZ2B-125/3 | 4 | 20 | 8.5  |
| JCZ2B-250/3 | 4 | 25 | 8.5  |
| JCZ2B-250/3 | 6 | 20 | 8.5  |
| JCZ2B-400/3 | 6 | 30 | 10.5 |

### JAB-005-001-003-630A/3

JAB-005-001-003-125A/4 JAB-005-001-003-250A/4 JAB-005-001-003-400A/4

| size        | С | D  | F    |
|-------------|---|----|------|
| JCZ2B-125/4 | 4 | 20 | 8.5  |
| JCZ2B-250/4 | 4 | 25 | 8.5  |
| JCZ2B-250/4 | 6 | 20 | 8.5  |
| TCZ2B-400/4 | 6 | 30 | 10.5 |