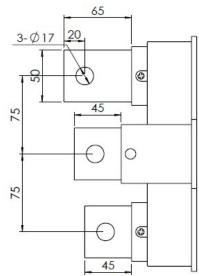

### JAB-005-001-003-400A/4-DH Series

JAB-005-001-003-125A/3 JAB-005-001-003-250A/3 JAB-005-001-003-400A/3

| size        | C | D  | F    |
|-------------|---|----|------|
| JCZ2B-125/3 | 4 | 20 | 8.5  |
| JCZ2B-250/3 | 4 | 25 | 8.5  |
| JCZ2B-250/3 | 6 | 20 | 8.5  |
| JCZ2B-400/3 | 6 | 30 | 10.5 |

### JAB-005-001-003-630A/3

JAB-005-001-003-125A/4 JAB-005-001-003-250A/4 JAB-005-001-003-400A/4

| size        | С | D  | F    |
|-------------|---|----|------|
| JCZ2B-125/4 | 4 | 20 | 8.5  |
| JCZ2B-250/4 | 4 | 25 | 8.5  |
| JCZ2B-250/4 | 6 | 20 | 8.5  |
| TCZ2B-400/4 | 6 | 30 | 10.5 |