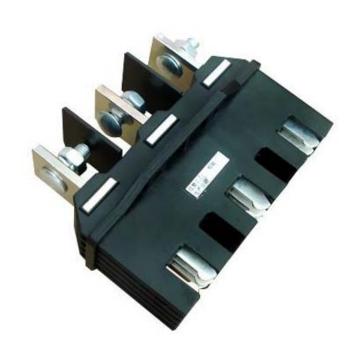

# **JAB-005-001 Series**

-Rated current: 125A/250A/400A/630A

-Norminal voltage :1000V

-Plastic housing -3 pole/4 pole

-Busbar terminal

### **Product introduction**

Plastic housing Multi pole JAB 360° contact technology

Operation voltage: 1000V Current rating:160A, 250A, 400A, 630A Temprature range: -40°C ~125°C

Cable range: inquiry