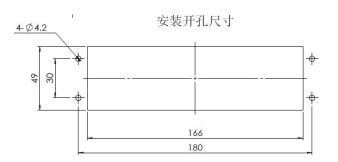

### JAB-005-001-003-400A/4-DH Series

JAB-005-001-003-125A/3 JAB-005-001-003-250A/3 JAB-005-001-003-400A/3

| size        | C | D  | F    |
|-------------|---|----|------|
| JCZ2B-125/3 | 4 | 20 | 8.5  |
| JCZ2B-250/3 | 4 | 25 | 8.5  |
| JCZ2B-250/3 | 6 | 20 | 8.5  |
| JCZ2B-400/3 | 6 | 30 | 10.5 |

### JAB-005-001-003-630A/3

JAB-005-001-003-125A/4 JAB-005-001-003-250A/4 JAB-005-001-003-400A/4

| size        | С | D  | F    |
|-------------|---|----|------|
| JCZ2B-125/4 | 4 | 20 | 8.5  |
| JCZ2B-250/4 | 4 | 25 | 8.5  |
| JCZ2B-250/4 | 6 | 20 | 8.5  |
| TCZ2B-400/4 | 6 | 30 | 10.5 |