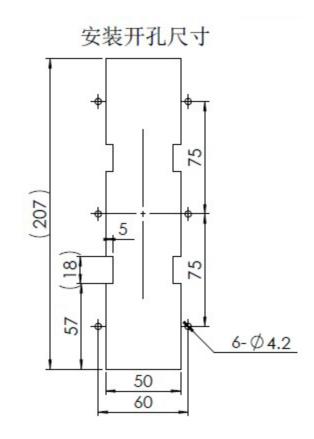

### **Product introduction**

Plastic housing Multi pole JAB 360° contact technology

Operation voltage: 1000V Current rating:160A, 250A, 400A, 630A Temprature range: -40°C ~125°C

Cable range: inquiry