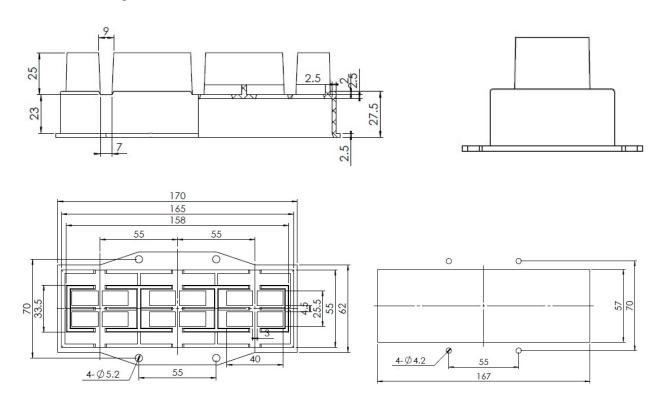

### JAB-005-001-003-400A/4-DH Series

JAB-005-001-003-125A/3 JAB-005-001-003-250A/3 JAB-005-001-003-400A/3

| size        | C | D  | F    |
|-------------|---|----|------|
| JCZ2B-125/3 | 4 | 20 | 8.5  |
| JCZ2B-250/3 | 4 | 25 | 8.5  |
| JCZ2B-250/3 | 6 | 20 | 8.5  |
| JCZ2B-400/3 | 6 | 30 | 10.5 |

### JAB-005-001-003-630A/3

JAB-005-001-003-125A/4 JAB-005-001-003-250A/4 JAB-005-001-003-400A/4

| size        | С | D  | F    |
|-------------|---|----|------|
| JCZ2B-125/4 | 4 | 20 | 8.5  |
| JCZ2B-250/4 | 4 | 25 | 8.5  |
| JCZ2B-250/4 | 6 | 20 | 8.5  |
| TCZ2B-400/4 | 6 | 30 | 10.5 |