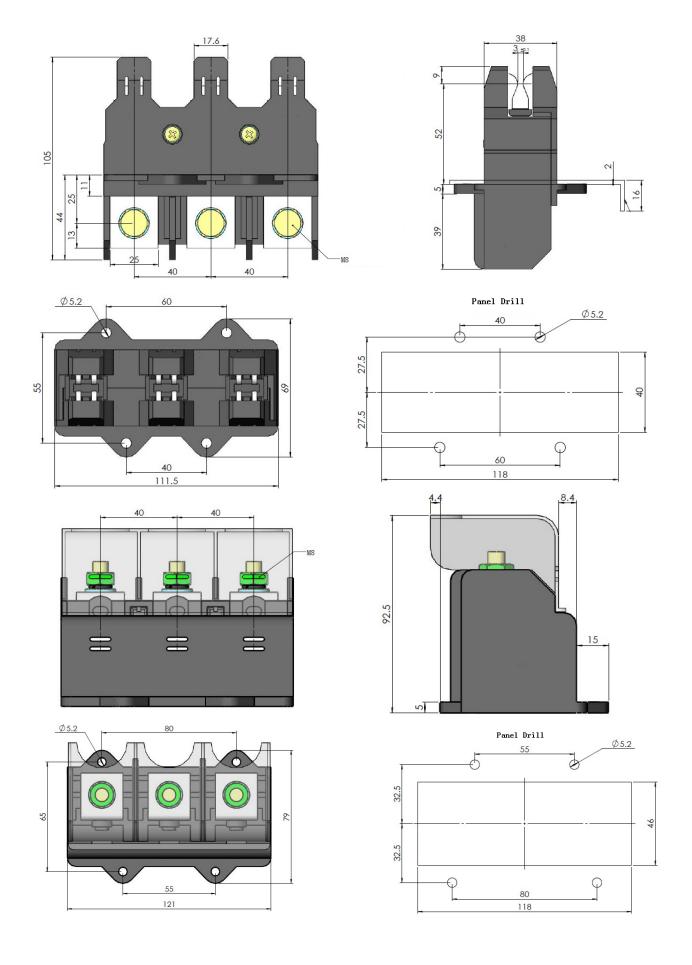

### JAB-005-001-003-630A/3

JAB-005-001-003-125A/4 JAB-005-001-003-250A/4 JAB-005-001-003-400A/4

| size        | С | D  | F    |
|-------------|---|----|------|
| JCZ2B-125/4 | 4 | 20 | 8.5  |
| JCZ2B-250/4 | 4 | 25 | 8.5  |
| JCZ2B-250/4 | 6 | 20 | 8.5  |
| TCZ2B-400/4 | 6 | 30 | 10.5 |