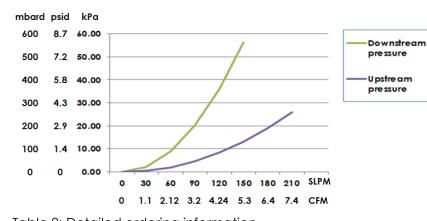

## **Recommended Flow Rate**

Up to 300 slpm (10 scfm)

Maximum operating temperature:

170°C (338°F)

Moisture < 10 ppb

#### External Certification:

QUALITY

GasGard™ Series Filter

MYCROPORE

Table 1: GasGard<sup>™</sup> Series F-6 (GG1) has extra high flow rate at low pressure drop.

| Product                                                | Filter   | Size | Fitting | Fitting Description                             | Length   |
|--------------------------------------------------------|----------|------|---------|-------------------------------------------------|----------|
| Name                                                   | Medium   | Code | Options |                                                 | (in/mm)  |
| e.g. GasGard F-6 1/4" VCR Male IN, 1/4" VCR Female Out |          |      |         |                                                 |          |
|                                                        |          |      |         |                                                 |          |
| GG6                                                    | - F      | - L  | - VMF4  |                                                 |          |
| GG6 =                                                  | F = PTFE | L    | VMF4    | 1/4"Gasket Seal (VCR), Male inlet/Female outlet | 5.56/141 |
| GasGard                                                | membrane |      | SM4S    | 1/4"Compression Seal (Swagelok), Male/Male      | 5.56/141 |
| F-6 Filter                                             | on PFA   |      | SM6S    | 3/8"Compression Seal (Swagelok), Male/Male      | 5.81/148 |
|                                                        |          |      | NPF4    | 1/4" NPT Female/Female                          | 5.19/132 |
|                                                        |          |      | VM6/8   | 3/8"Gasket Seal (VCR), Male/Male                | 5.81/148 |
|                                                        |          | S    | VM6/8   | 3/8"Gasket Seal (VCR), Male/Male                | 5.00/127 |