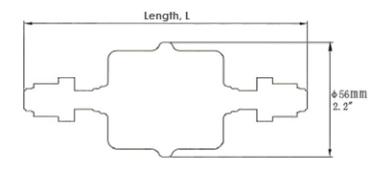

## Figure 1: Dimension of the GasGard™ Series F-6 (GG6)

Find a contact near you and speak with our competent application specialist:

#### External Certification:

QUALITY

GasGard™ Series Filter

MYCROPORE

Table 1: GasGard<sup>™</sup> Series F-6 (GG1) has extra high flow rate at low pressure drop.

| Product                                                | Filter   | Size | Fitting | Fitting Description                             | Length   |
|--------------------------------------------------------|----------|------|---------|-------------------------------------------------|----------|
| Name                                                   | Medium   | Code | Options |                                                 | (in/mm)  |
| e.g. GasGard F-6 1/4" VCR Male IN, 1/4" VCR Female Out |          |      |         |                                                 |          |
|                                                        |          |      |         |                                                 |          |
| GG6                                                    | - F      | - L  | - VMF4  |                                                 |          |
| GG6 =                                                  | F = PTFE | L    | VMF4    | 1/4"Gasket Seal (VCR), Male inlet/Female outlet | 5.56/141 |
| GasGard                                                | membrane |      | SM4S    | 1/4"Compression Seal (Swagelok), Male/Male      | 5.56/141 |
| F-6 Filter                                             | on PFA   |      | SM6S    | 3/8"Compression Seal (Swagelok), Male/Male      | 5.81/148 |
|                                                        |          |      | NPF4    | 1/4" NPT Female/Female                          | 5.19/132 |
|                                                        |          |      | VM6/8   | 3/8"Gasket Seal (VCR), Male/Male                | 5.81/148 |
|                                                        |          | S    | VM6/8   | 3/8"Gasket Seal (VCR), Male/Male                | 5.00/127 |