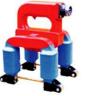

onnected to AC power supply for place with direct insert AC power supply;

For place without direct insert AC power supply, AC magnetized power supply (AC battery pack) can be used to realize AC magnetization inspection function.

DC magnetized power supply (DC battery pack) also can be selected to realize function of DC magnetization.

AC magnetized power supply (AC battery pack) has the protection function of stable voltage output, over-charge, over-current, overdischarge.

Automatic power off will be started when the lifting force is insufficient, so as to ensure the detection sensitivity

Power display function, which can display current battery capacity, as well as with sound-light alarm function.

Built-in microcomputer chip, stable output voltage to ensure detection sensitivity.









CA Type Probe

E Type Probe

D Type Probe

O Type Probe