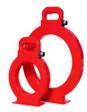

Built-in microcomputer chip, stable output voltage to ensure detection sensitivity.

CA Type Probe

E Type Probe

D Type Probe

O Type Probe