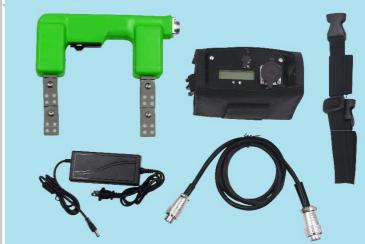

#### Portable Yoke Flaw Detector MT100/MT390

Three power supply modes can be selected freely:

Be directly connected to AC power supply for place with direct insert AC power supply;

For place without direct insert AC power supply, AC magnetized power supply (AC battery pack) can be used to realize AC magnetization inspection function.

DC magnetized power supply (DC battery pack) also can be selected to realize function of DC magnetization.

AC magnetized power supply (AC battery pack) has the protection function of stable voltage output, over-charge, over-current, overdischarge.

Automatic power off will be started when the lifting force is insufficient, so as to ensure the detection sensitivity

Power display function, which can display current battery capacity, as well as with sound-light alarm function.

Built-in microcomputer chip, stable output voltage to ensure detection sensitivity.

CA Type Probe

E Type Probe

D Type Probe

O Type Probe