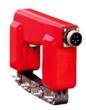

#### Portable Yoke Flaw Detector MT100/MT390

Three power supply modes can be selected freely:

Be directly connected to AC power supply for place with direct insert AC power supply;

For place without direct insert AC power supply, AC magnetized power supply (AC battery pack) can be used to realize AC magnetization inspection function.