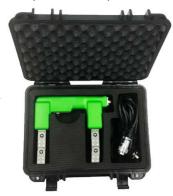

#### Portable Yoke Flaw Detector MT100/MT390

Three power supply modes can be selected freely:

Be directly connected to AC power supply for place with direct insert AC power supply;

For place without direct insert AC power supply, AC magnetized power supply (AC battery pack) can be used to realize AC magnetization inspection function.

DC magnetized power supply (DC battery pack) also can be selected to realize function of DC magnetization.

AC magnetized power supply (AC battery pack) has the protection function of stable voltage output, over-charge, over-current, overdischarge.

Automatic power off will be started when the lifting force is insufficient, so as to ensure the detection sensitivity

Power display function, which can display current battery capacity, as well as with sound-light alarm function.

Built-in microcomputer chip, stable output voltage to ensure detection sensitivity.

CA Type Probe

E Type Probe

D Type Probe

O Type Probe