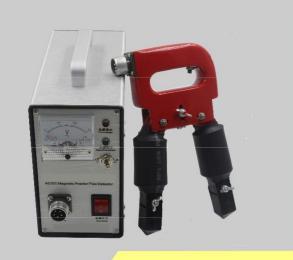

## Portable MT500

AC input: 220V 50Hz 5A Optional: A\D\E\O probes

Weight: 4KG

## Portable MT700

220V 50Hz 5A,Optional A/D/E/O four probes, has current adjustable and attenuation demagnetization function.

## Portable MT150

220V 50Hz 5A

Function Optioanl: A\D\O three probes AC/DC

## Portable MT160

220V 50Hz 5A

Function Optional: A\D\O probes