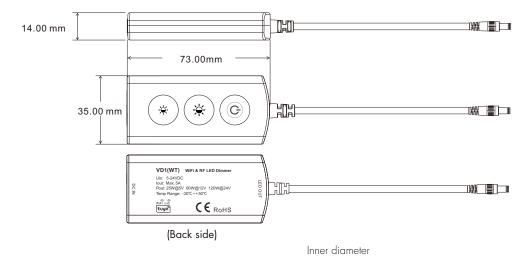

#### Dimension

Dimming remote

Note: Press and hold the (\*) and (\*) (Brightness-) button for 2s, output LED flashes 3 times, the light on/off fade time will change between 3s and 0.5s.

User Manual Ver 1.0.1

#### **Button function**

: Turn on or off light.

: Brightness +, short press 10 levels, long press 1-6s for continuous 256 levels adjustment.

: Brightness -, short press 10 levels, long press 1-6s for continuous 256 levels adjustment.