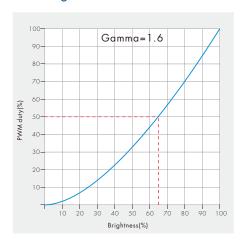

gle zone remote) or zone key (multiple zone remote) of the remote.

The output LED blinks 3 times means match is successful.

#### Delete:

Press and hold (\*) and (\*) button for 5s to delete all match,
The output LED blinks 5 times means all matched remotes were deleted.

#### Use Power Restart

#### Match:

Switch off the power, then switch on power again, immediately short press on/off key (single zone remote) or zone key (multiple zone remote) 3 times on the remote. The output LED blinks 3 times means match is successful.

## Delete:

Switch off the power, then switch on power again, immediately short press on/off key (single zone remote) or zone key (multiple zone remote) 5 times on the remote.

The output LED blinks 5 times means all matched remotes were deleted.

## Dimming Curve



## Packing list



LED Dimmer 1 pcs



User Manual 1 pcs



DC Extension Cable (12cm) 1 pcs

User Manual Ver 1.0.1 \_\_\_\_\_\_\_ 3