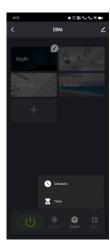

#### Timer, Schedule

The Schedule key can add multiple timers to turn on or turn off light according to different time periods.

The Timer key can turn on or turn off light in the next  $24\ \text{hours}.$ 