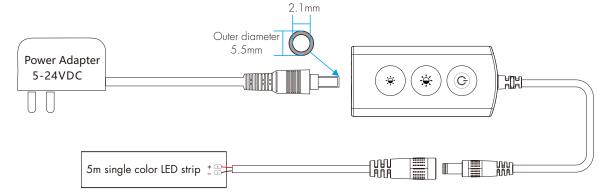

## System Wiring

#### Note:

- 1. The above distance is measured in spacious (no obstacle) environment, Please refer to the actual test distance before installation.
- 2. Please check if the WiFi router net in 2.4G band, the 5G band is not available, and do not hide your router network.
- 3. Please keep the distance between VD1 (WT) devices and router close, and check the WiFi signals.
- 4. WiFi signal strength detection: open the main interface of social security, click denter the device interface, click "check device network" for testing.