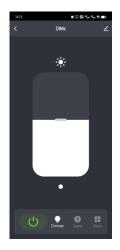

P network connection

Please download the corresponding tuya/smart life app according to your region.

Press and hold (6) and (\*) (Brightness+) button for 2s: clear previous network connection, enter Smart config mode, the output LED will flash 10 times.

Press and hold (\*) and (\*) (Brightness+) button for 5s: Clear previous network connection, enter AP config mode, the output LED will flash 5 times. If smart config failed, please try AP config.

Repeat power on and off for 5 consecutive times, also clear previous network connection, enter Smart config mode, the output LED will flash 10 times.

If Tuya APP network connection succeed, the output LED will stop flash, and in Tuya APP, you can find DIMc device .





Smart life APP

Tuya APP

User Manual Ver 1.0.1 —

## Tuya APP interface



#### White interface

Touch brightness slide to adjust brightness.



#### Scene interface

The 1-4 scene is static color. the inner color of these scene can be editable.



#### Timer, Schedule

The Schedule key can add multiple timers to turn on or turn off light according to different time periods.

The Timer key can turn on or turn off light in the next  $24\ \text{hours}.$ 

## Match Remote Control (optional)

End user can choose the suitable match/delete ways. Two options are offered for selection:



Match:

Long press \* and \* button 2s, the output LED blinks 2 times, immediately press on/off key (single zone remote) or zone key (multiple zone remote) of the remote.

The output LED blinks 3 times means match is successful.

#### Delete:

Press and hold (\*) and (\*) button for 5