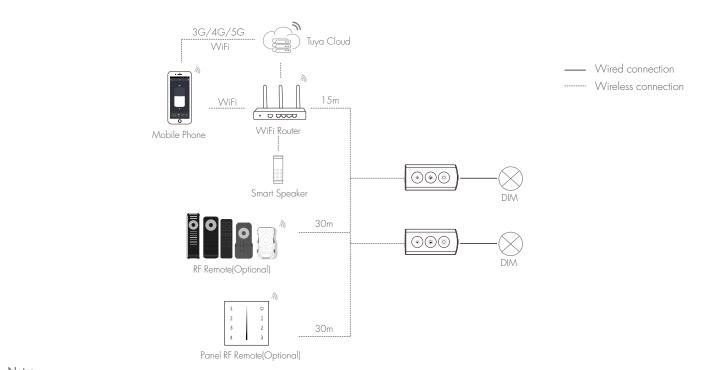

## System Wiring

#### Note:

- 1. The above distance is measured in spacious (no obstacle) environment, Please refer to the actual test distance before installation.
- 2. Please check if the WiFi router net in 2.4G band, the 5G band is not available, and do not hide your router network.
- 3. Please keep the distance between VD1 (WT) devices and router close, and check the WiFi signals.
- 4. WiFi signal strength detection: open the main interface of social security, click denter the device interface, click "check device network" for testing.