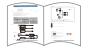

zone remote) of the remote.

The output LED blinks 3 times means match is successful.

#### Delete:

Press and hold (\*) and (\*) button for 5s to delete all match,
The output LED blinks 5 times means all matched remotes were deleted.

#### Use Power Restart

#### Match:

Switch off the power, then switch on power again, immediately short press on/off key (single zone remote) or zone key (multiple zone remote) 3 times on the remote. The output LED blinks 3 times means match is successful.

## Delete:

Switch off the power, then switch on power again, immediately short press on/off key (single zone remote) or zone key (multiple zone remote) 5 times on the remote.

The output LED blinks 5 times means all matched remotes were deleted.

## Dimming Curve



## Packing list



LED Dimmer 1 pcs



User Manual 1 pcs



DC Extension Cable (12cm) 1 pcs

User Manual Ver 1.0.1 \_\_\_\_\_\_\_ 3