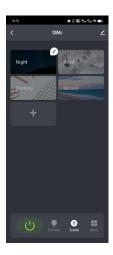

#### Scene interface

The 1-4 scene is static color. the inner color of these scene can be editable.