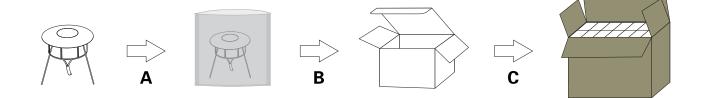

## **Packing Specification**

| Туре  | Net Weight QTY Gross Weight |        | Demension |               |
|-------|-----------------------------|--------|-----------|---------------|
| S1-1W | 0.051KG                     | 240PCS | 17.2KG    |               |
| S2-1W | 0.057KG                     | 240PCS | 17.8KG    |               |
| S3-1W | 0.056KG                     | 240PCS | 17.6KG    | 520x280x325mm |
| S5-1W | 0.025KG                     | 480PCS | 13.4KG    |               |
| S8-1W | 0.059KG                     | 240PCS | 18.2KG    |               |

A: 1 pcs LED Simple Lamp Inside a pe bag.

B: After 1 PE bag with LED Simple Lamp into a box.

C: Put the 240 box on outer container.