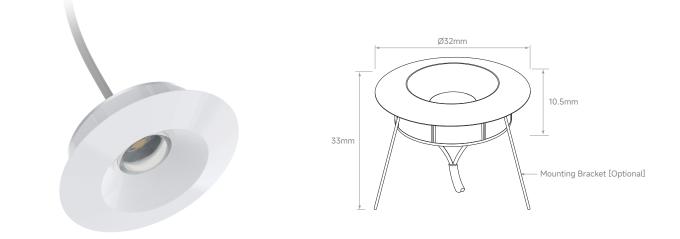

S3 series

| Part No of LED King | Power | Current | Lumen (Lm) | Colour | CRI | IP Rang | Beam Angle | Body Color      |
|---------------------|-------|---------|------------|--------|-----|---------|------------|-----------------|
| S3-1W-WW            | 1VV   |         | 100        | 3000K  |     | IP20    | 60°        | White<br>Silver |
| S3-1W-CW            |       | 350mA   | 100        | 6000K  | >90 |         |            |                 |
| S3-1W-NW            | -     |         | 100        | 4000K  |     |         |            | Chrome          |