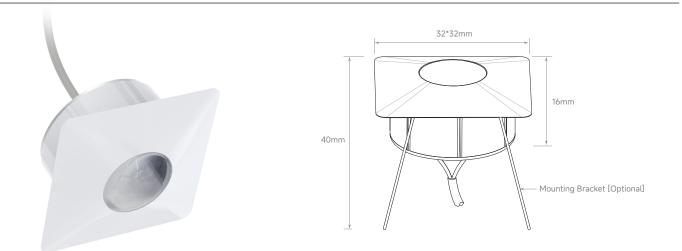

00K  | >90 IP20 | 120°    | Silver     |            |
| S1-1W-NW            | _     |         | 130        | 4000K  |          |         |            | Chrome     |

S2 series





| Part No of LED King | Power | Current | Lumen (Lm) | Colour | CRI | IP Rang | Beam Angle | Body Color                |
|---------------------|-------|---------|------------|--------|-----|---------|------------|---------------------------|
| S2-1W-WW            | 1W    |         | 110        | 3000K  |     | IP20    | 38°        | White<br>Silver<br>Chrome |
| S2-1W-CW            |       | 350mA   | 110        | 6000K  | >90 |         |            |                           |
| S2-1W-NW            |       |         | 110        | 4000K  |     |         |            |                           |



S3 series



| Part No of LED King | Power | Current | Lumen (Lm) | Colour | CRI | IP Rang | Beam Angle | Body Color      |
|---------------------|-------|---------|------------|--------|-----|---------|------------|-----------------|
| S3-1W-WW            | 1VV   |         | 100        | 3000K  |     | IP20    | 60°        | White<br>Silver |
| S3-1W-CW            |       | 350mA   | 100        | 6000K  | >90 |         |            |                 |
| S3-1W-NW            | -     |         | 100        | 4000K  |     |         |            | Chrome          |









| Part No of LED King | Power | Current | Lumen (Lm) | Colour | CRI | IP Rang | Beam Angle | Body Color      |
|---------------------|-------|---------|------------|--------|-----|---------|------------|-----------------|
| S5-1W-WW