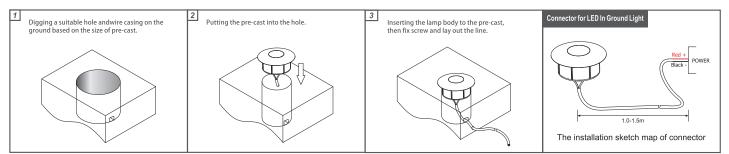

| 90         | 6000K  | >90 |         |            |                 |
| S5-1W-NW            |       |         | 90         | 4000K  |     |         |            | Chrome          |



S8 series



| Part No of LED King | Power | Current | Lumen (Lm) | Colour | CRI      | IP Rang | Beam Angle | Body Color |
|---------------------|-------|---------|------------|--------|----------|---------|------------|------------|
| S8-1W-WW            | 1VV   |         | 120        | 3000K  | >90 IP20 |         |            | White      |
| S8-1W-CW            |       | 350mA   | 120        | 6000K  |          | 60°     | Silver     |            |
| S8-1W-NW            |       |         | 120        | 4000K  |          |         |            | Chrome     |





## Lighting Installation(Portfolio A)



## Lighting Installation(Portfolio B)



## Lighting Installation(S5)



## **Packing Specification**

| Туре  | Net Weight QTY Gross Weight |        | Demension |               |
|-------|-----------------------------|--------|-----------|---------------|
| S1-1W | 0.051KG                     | 240PCS | 17.2KG    |               |
| S2-1W | 0.057KG                     | 240PCS | 17.8KG    |               |
| S3-1W | 0.056KG                     | 240PCS | 17.6KG    | 520x280x325mm |
| S5-1W | 0.025KG                     | 480PCS | 13.4KG    |               |
| S8-1W | 0.059KG                     | 240PCS | 18.2KG    |               |



A: 1 pcs LED Simple Lamp Inside a pe bag.

B: After 1 PE bag with LED Simple Lamp into a box.

C: Put the 240 box on outer container.