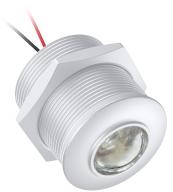

S1 series

| Part No of LED King | Power | Current | Lumen (Lm) | Colour | CRI      | IP Rang | Beam Angle | Body Color |
|---------------------|-------|---------|------------|--------|----------|---------|------------|------------|
| S1-1W-WW            | 1VV   |         | 130 3000K  |        |          | White   |            |            |
| S1-1W-CW            |       | 350mA   | 130        | 6000K  | >90 IP20 | 120°    | Silver     |            |
| S1-1W-NW            | _     |         | 130        | 4000K  |          |         |            | Chrome     |

S2 series

| Part No of LED King | Power | Current | Lumen (Lm) | Colour | CRI | IP Rang | Beam Angle | Body Color                |
|---------------------|-------|---------|------------|--------|-----|---------|------------|---------------------------|
| S2-1W-WW            | 1W    |         | 110        | 3000K  |     | IP20    | 38°        | White<br>Silver<br>Chrome |
| S2-1W-CW            |       | 350mA   | 110        | 6000K  | >90 |         |            |                           |
| S2-1W-NW            |       |         | 110        | 4000K  |     |         |            |                           |

S3 series

| Part No of LED King | Power | Current | Lumen (Lm) | Colour | CRI | IP Rang | Beam Angle | Body Color      |
|---------------------|-------|---------|------------|--------|-----|---------|------------|-----------------|
| S3-1W-WW            | 1VV   |         | 100        | 3000K  |     | IP20    | 60°        | White<br>Silver |
| S3-1W-CW            |       | 350mA   | 100        | 6000K  | >90 |         |            |                 |
| S3-1W-NW            | -     |         | 100        | 4000K  |     |         |            | Chrome          |

| Part No of LED King | Power | Current | Lumen (Lm) | Colour | CRI | IP Rang | Beam Angle | Body Color      |
|---------------------|-------|---------|------------|--------|-----|---------|------------|-----------------|
| S5-1W-WW            | 1VV   |         | 90         | 3000K  |     | IP20    | 38°        | White<br>Silver |
| S5-1W-CW            |       | 350mA   | 90         | 6000K  | >90 |         |            |                 |
| S5-1W-NW            |       |         | 90         | 4000K  |     |         |            | Chrome          |

S8 series

| Part No of LED King | Power | Current | Lumen (Lm) | Colour | CRI      | IP Rang | Beam Angle | Body Color |
|---------------------|-------|---------|------------|--------|----------|---------|------------|------------|
| S8-1W-WW            | 1VV   |         | 120        | 3000K  | >90 IP20 |         |            | White      |
| S8-1W-CW            |       | 350mA   | 120        | 6000K  |          | 60°     | Silver     |            |
| S8-1W-NW            |       |         | 120        | 4000K  |          |         |            | Chrome     |