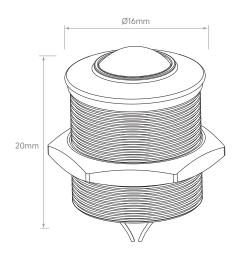

S1 series

| Part No of LED King | Power | Current | Lumen (Lm) | Colour | CRI      | IP Rang | Beam Angle | Body Color |
|---------------------|-------|---------|------------|--------|----------|---------|------------|------------|
| S1-1W-WW            | 1VV   |         | 130 3000K  |        |          | White   |            |            |
| S1-1W-CW            |       | 350mA   | 130        | 6000K  | >90 IP20 | 120°    | Silver     |            |
| S1-1W-NW            | _     |         | 130        | 4000K  |          |         |            | Chrome     |

S2 series

| Part No of LED King | Power | Current | Lumen (Lm) | Colour | CRI | IP Rang | Beam Angle | Body Color                |
|---------------------|-------|---------|------------|--------|-----|---------|------------|---------------------------|
| S2-1W-WW            | 1W    |         | 110        | 3000K  |     | IP20    | 38°        | White<br>Silver<br>Chrome |
| S2-1W-CW            |       | 350mA   | 110        | 6000K  | >90 |         |            |                           |
| S2-1W-NW            |       |         | 110        | 4000K  |     |         |            |                           |

S3 series

| Part No of LED King | Power | Current | Lumen (Lm) | Colour | CRI | IP Rang | Beam Angle | Body Color      |
|---------------------|-------|---------|------------|--------|-----|---------|------------|-----------------|
| S3-1W-WW            | 1VV   |         | 100        | 3000K  |     | IP20    | 60°        | White<br>Silver |
| S3-1W-CW            |       | 350mA   | 100        | 6000K  | >90 |         |            |                 |
| S3-1W-NW            | -     |         | 100        | 4000K  |     |         |            | Chrome          |

| Part No of LED King | Power | Current | Lumen (Lm) | Colour | CRI | IP Rang | Beam Angle | Body Color      |
|---------------------|-------|---------|------------|--------|-----|---------|------------|-----------------|
| S5-1W-WW            | 1VV   |         | 90         | 3000K  |     | IP20    | 38°        | White<br>Silver |
| S5-1W-CW            |       | 350mA   | 90         | 6000K  | >90 |         |            |                 |
| S5-1W-NW            |       |         | 90         | 4000K  |     |         |            | Chrome          |

S8 series

| Part No of LED King | Power | Current | Lumen (Lm) | Colour | CRI      | IP Rang | Beam Angle | Body Color |
|---------------------|-------|---------|------------|--------|----------|---------|------------|------------|
| S8-1W-WW            | 1VV   |         | 120        | 3000K  | >90 IP20 |         |            | White      |
| S8-1W-CW            |       | 350mA   | 120        | 6000K  |          | 60°     | Silver     |            |
| S8-1W-NW            |       |         | 120        | 4000K  |          |         |            | Chrome     |