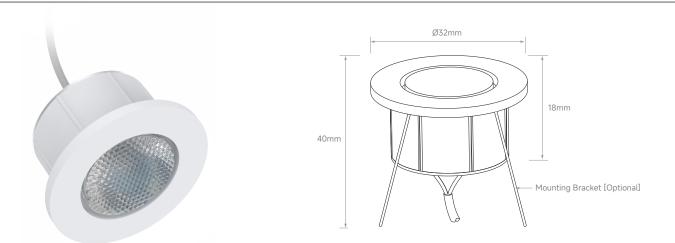

| S3-1W-CW            |       | 350mA   | 100        | 6000K  | >90 |         |            |                 |
| S3-1W-NW            | -     |         | 100        | 4000K  |     |         |            | Chrome          |









| Part No of LED King | Power | Current | Lumen (Lm) | Colour | CRI | IP Rang | Beam Angle | Body Color      |
|---------------------|-------|---------|------------|--------|-----|---------|------------|-----------------|
| S5-1W-WW            | 1VV   |         | 90         | 3000K  |     | IP20    | 38°        | White<br>Silver |
| S5-1W-CW            |       | 350mA   | 90         | 6000K  | >90 |         |            |                 |
| S5-1W-NW            |       |         | 90         | 4000K  |     |         |            | Chrome          |



S8 series



| Part No of LED King | Power | Current | Lumen (Lm) | Colour | CRI      | IP Rang | Beam Angle | Body Color |
|---------------------|-------|---------|------------|--------|----------|---------|------------|------------|
| S8-1W-WW            | 1VV   |         | 120        | 3000K  | >90 IP20 |         |            | White      |
| S8-1W-CW            |       | 350mA   | 120        | 6000K  |          | 60°     | Silver     |            |
| S8-1W-NW            |       |         | 120        | 4000K  |          |         |            | Chrome     |





## Lighting Installation(Portfolio A)



## Lighting Installation(Portfolio B)



## Lighting Installation(S5)



## **Packing Specification**

| Туре  | Net Weight QTY Gross Weight |        | Demension |               |
|-------|--------