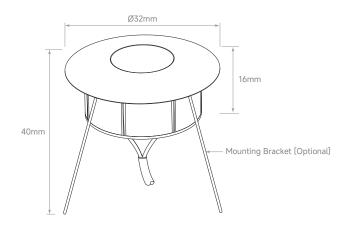

S8 series

| Part No of LED King | Power | Current | Lumen (Lm) | Colour | CRI      | IP Rang | Beam Angle | Body Color |
|---------------------|-------|---------|------------|--------|----------|---------|------------|------------|
| S8-1W-WW            | 1VV   |         | 120        | 3000K  | >90 IP20 |         |            | White      |
| S8-1W-CW            |       | 350mA   | 120        | 6000K  |          | 60°     | Silver     |            |
| S8-1W-NW            |       |         | 120        | 4000K  |          |         |            | Chrome     |